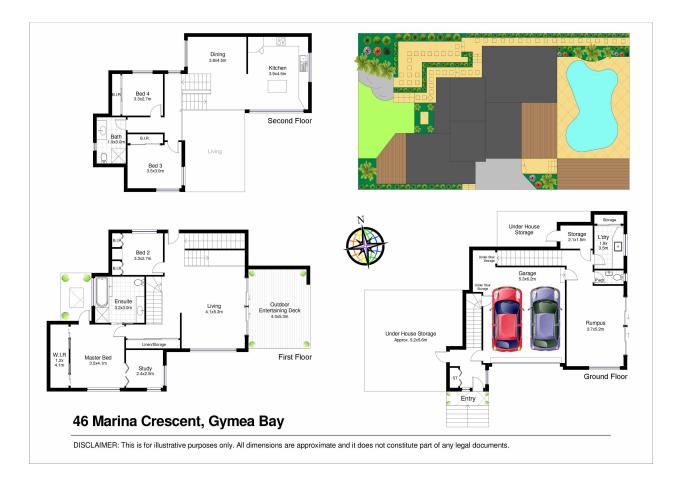

This stunning property boasts a well thought out floor plan that is ideally suited to a teenage family, offering privacy and separation with living areas positioned over two different levels. The downstairs rumpus is perfect for the kids and flows out onto the pool area, whilst the main living, dining, and entertaining are positioned to enjoy the vista.