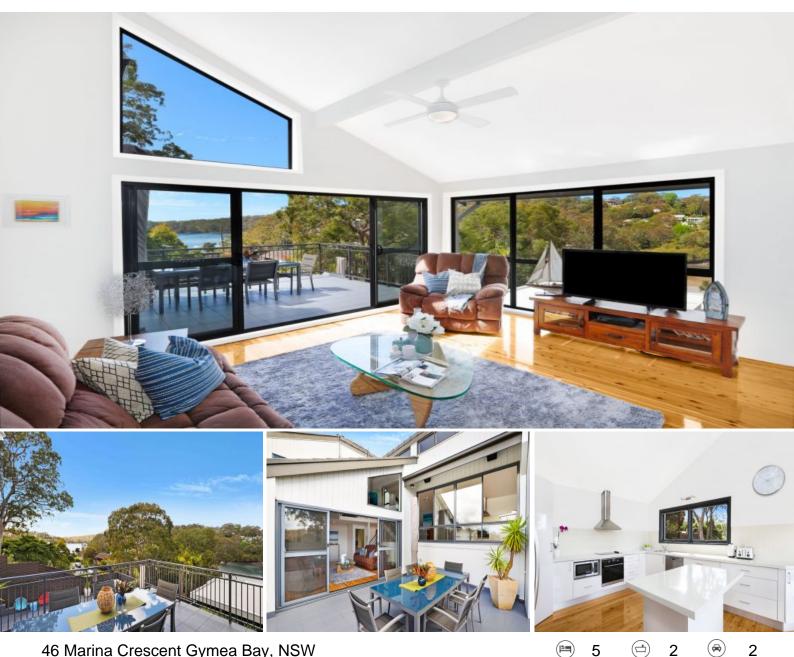

## 46 Marina Crescent Gymea Bay, NSW

This stylishly appointed four bedroom residence is nestled in a quiet cul-de-sac in the highly sought after suburb of Gymea Bay. Enjoying expansive and picturesque views over the beautiful Port Hacking River, you are sure to be impressed with this immaculately presented abode.

This stunning property boasts a well thought out floor plan that is ideally suited to a teenage family, offering privacy and separation with living areas positioned over two different levels. The downstairs rumpus is perfect for the kids and flows out onto the pool area, whilst the main living, dining, and entertaining are positioned to enjoy the vista.