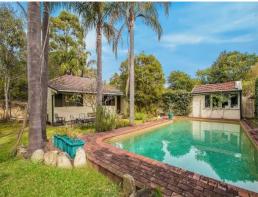

#### Property Highlights;

- $^{\star}$ Level block 20.32m x 28.105 total 626m2, Zoned R2 Low Density Residential
- \*Spacious and easy flow open plan family and dining room with adjacent study
- \*Two Bedrooms; master with large built in robe plus outdoor access
- \*Oak timber kitchen with gas cooking, dishwasher and ample cupboard space
  \*Northerly facing yard with inground pool and single garage featuring workshop at rear