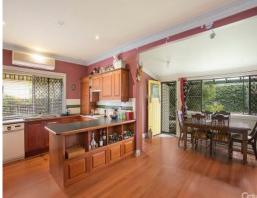

#### Property Highlights;

- $^{\star}$ Level block 20.32m x 28.105 total 626m2, Zoned R2 Low Density Residential
- \*Spacious and easy flow open plan family and dining room with adjacent study
- \*Two Bedrooms; master with large built in robe plus outdoor access
- \*Oak timber kitchen with gas cooking, dishwasher and ample cupboard space
  \*Northerly facing yard with inground pool and single garage featuring workshop at rear