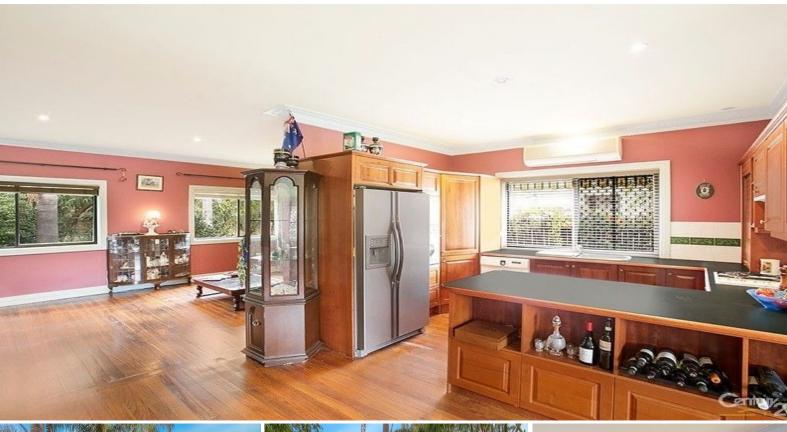

#### Property Highlights;

- $^{\star}$ Level block 20.32m x 28.105 total 626m2, Zoned R2 Low Density Residential
- \*Spacious and easy flow open plan family and dining room with adjacent study
- \*Two Bedrooms; master with large built in robe plus outdoor access
- \*Oak timber kitchen with gas cooking, dishwasher and ample cupboard space
  \*Northerly facing yard with inground pool and single garage featuring workshop at rear