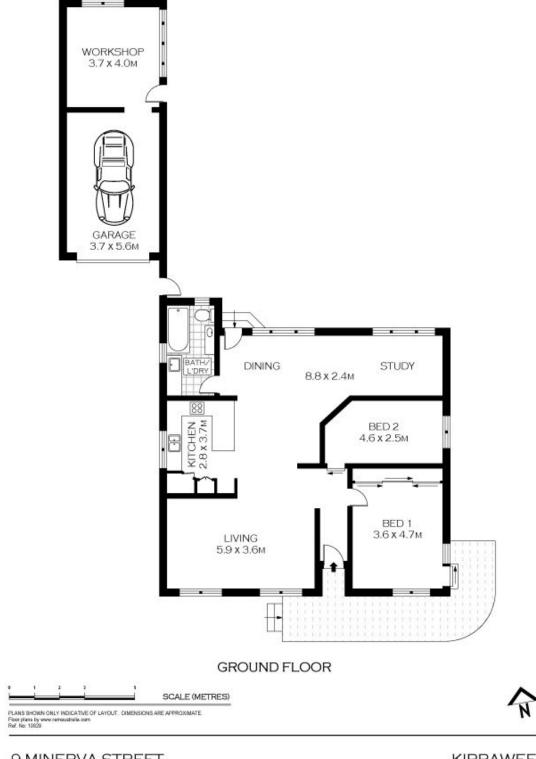

Positioned on a large level 626m2 corner block, this two bedroom dwelling offers a flexible layout with spacious original interiors and a Northerly facing yard. The property would suit investors, developers or those looking to build their dream home or a duplex (S.T.C.A)

#### Property Highlights;

- $^{\star}$ Level block 20.32m x 28.105 total 626m2, Zoned R2 Low Density Residential
- \*Spacious and easy flow open plan family and dining room with adjacent study
- \*Two Bedrooms; master with large built in robe plus outdoor access
- \*Oak timber kitchen with gas cooking, dishwasher and ample cupboard space
  \*Northerly facing yard with inground pool and single garage featuring workshop at rear