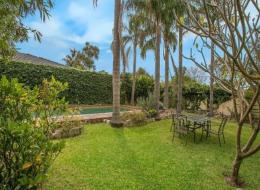

#### Property Highlights;

- $^{\star}$ Level block 20.32m x 28.105 total 626m2, Zoned R2 Low Density Residential
- \*Spacious and easy flow open plan family and dining room with adjacent study
- \*Two Bedrooms; master with large built in robe plus outdoor access
- \*Oak timber kitchen with gas cooking, dishwasher and ample cupboard space
  \*Northerly facing yard with inground pool and single garage featuring workshop at rear