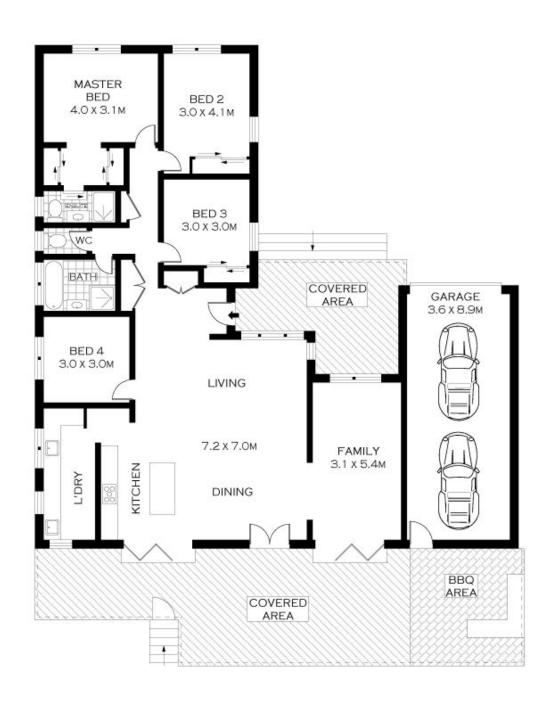

Positioned proudly in a quiet cul-de-sac is this immaculately presented contemporary home. The property has plenty to offer the growing family with an open plan layout and resort style indoor and outdoor entertaining areas. This stunning property is ready for its new owners to simply unpack and enjoy.

## The features include:

- \* Open plan lounge & dining areas presenting easy access to the outdoors and offering perfect cross ventilation for those warm summer days.
- $^{\star}$  Modern kitchen features stainless steel appliances, soft draw storage and breakfast bar. Added bonus of a butlers pantry
- $^{\star}$  Four bedrooms all with brand new carpet, three with built in wardrobes
- \* Large Master with walk in his and hers robes plus ensuite