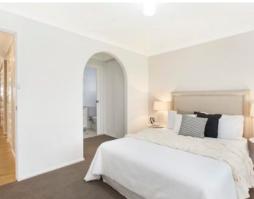

## The features include:

- \* Open plan lounge & dining areas presenting easy access to the outdoors and offering perfect cross ventilation for those warm summer days.
- $^{\star}$  Modern kitchen features stainless steel appliances, soft draw storage and breakfast bar. Added bonus of a butlers pantry
- $^{\star}$  Four bedrooms all with brand new carpet, three with built in wardrobes
- \* Large Master with walk in his and hers robes plus ensuite