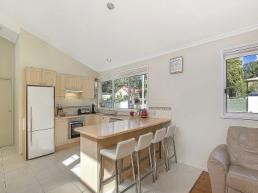

#### Features Include:

- \* Open plan living / dining with air-conditioning, high ceilings and great natural light throughout
- \* Elegant Kitchen with breakfast bar, stainless steel appliance and dishwasher
- $^{\star}$  Four large bedrooms, all with built-in wardrobes and ceiling fans; master with ensuite
- $^{\star}$  Spacious family room with air-con that opens out to the huge covered deck fitted with café style blinds
- \* Large level yard complete with studio granny flat and covered formal alfresco dining
- $^{\ast}$  Single carport, Added bonus of car access to the backyard.
- \* All located in a quiet street with the park directly behind.