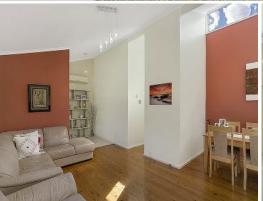

#### Features Include:

- \* Open plan living / dining with air-conditioning, high ceilings and great natural light throughout
- \* Elegant Kitchen with breakfast bar, stainless steel appliance and dishwasher
- $^{\star}$  Four large bedrooms, all with built-in wardrobes and ceiling fans; master with ensuite
- $^{\star}$  Spacious family room with air-con that opens out to the huge covered deck fitted with café style blinds
- \* Large level yard complete with studio granny flat and covered formal alfresco dining
- $^{\ast}$  Single carport, Added bonus of car access to the backyard.
- \* All located in a quiet street with the park directly behind.