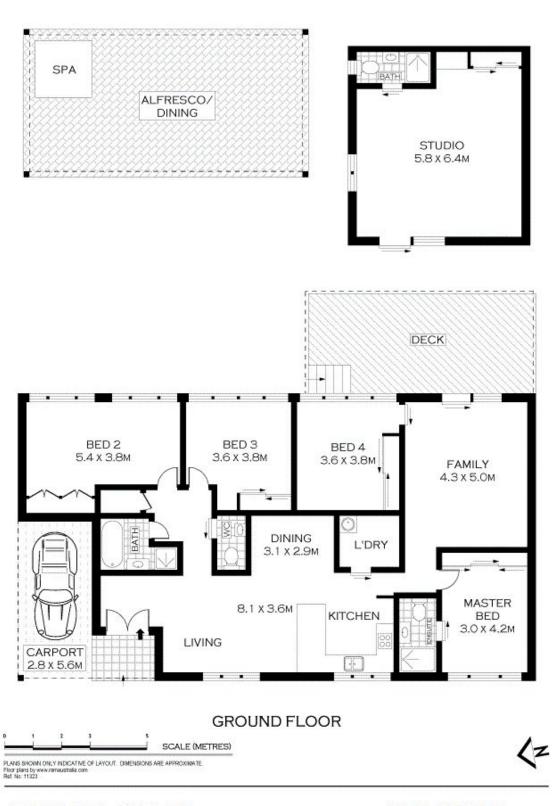

### Impressive Property

This property is one to view this week, set in the tight sought after pocket of East Heathcote is this stunning sophisticated home. The property boasts large entertaining area's and a well-appointed studio granny flat at the rear of the property. With all this set just walking distance to local parks, schools, The Royal National Park and Heathcote train station.

#### Features Include:

- \* Open plan living / dining with air-conditioning, high ceilings and great natural light throughout
- \* Elegant Kitchen with breakfast bar, stainless steel appliance and dishwasher
- $^{\star}$  Four large bedrooms, all with built-in wardrobes and ceiling fans; master with ensuite
- $^{\star}$  Spacious family room with air-con that opens out to the huge covered deck fitted with café style blinds
- \* Large level yard complete with studio granny flat and covered formal alfresco dining
- $^{\ast}$  Single carport, Added bonus of car access to the backyard.
- \* All located in a quiet street with the park directly behind.