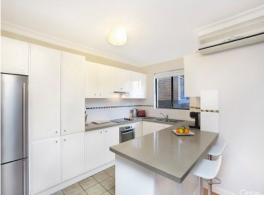

## Modern Apartment In Convenient Location!

This well presented two bedroom apartment is located within walking distance to shops, schools and transport.

Features include:

- \* North facing
- \* Security building
- \* Situated on the first floor
- \* Light filled with floating timber floors throughout
- \* Open plan living and dining with split system air conditioner
- \* Modern kitchen with Caesar stone benchtops and near new appliances
- \* Breakfast bar plus lots of cupboard space
- \* Dishwasher
- \* Peaceful outlook into leafy courtyard area with no traffic noise
- \* Good size bedrooms both with mirrored built in robes
- \* Light and airy bathroom
- \* Internal laundry with storage
- \* Balcony