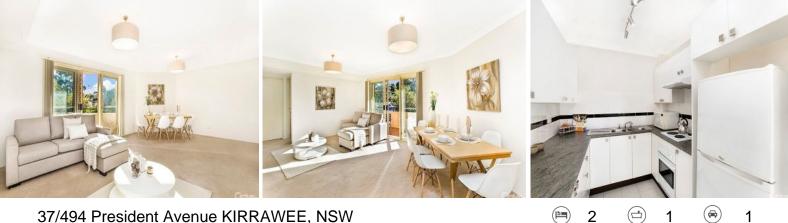

## **APPLICATION ACCEPTED!**

This sunny north facing apartment is situated just minutes to shops and transport. Features include:

- \* Two bedrooms main with built in robe and study nook
- \* Open plan living and dining area
- \* Double glazed windows & sliding door
- \* Kitchen with ample cupboard and benchtop space
- \* Modern bathroom
- \* Good size balcony
- \* Internal laundry
- \* Internal access to single car space in secure basement garage
- \* Located 400m to Kirrawee shops and station
- \* FOR OPEN FOR INSPECTION PARKING AVAILABLE AT KIRRAWEE STATION!

## 37/494 President Avenue, KIRRAWEE NSW