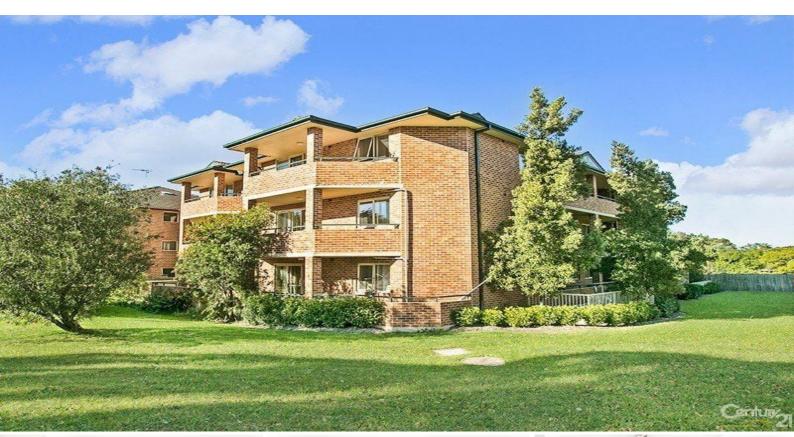

## 37/494 President Avenue KIRRAWEE, NSW

## **APPLICATION ACCEPTED!**

This sunny north facing apartment is situated just minutes to shops and transport. Features include:

- \* Two bedrooms main with built in robe and study nook
- \* Open plan living and dining area
- \* Double glazed windows & sliding door
- \* Kitchen with ample cupboard and benchtop space
- \* Modern bathroom
- \* Good size balcony
- \* Internal laundry
- \* Internal access to single car space in secure basement garage
- \* Located 400m to Kirrawee shops and station
- \* FOR OPEN FOR INSPECTION PARKING AVAILABLE AT KIRRAWEE STATION!