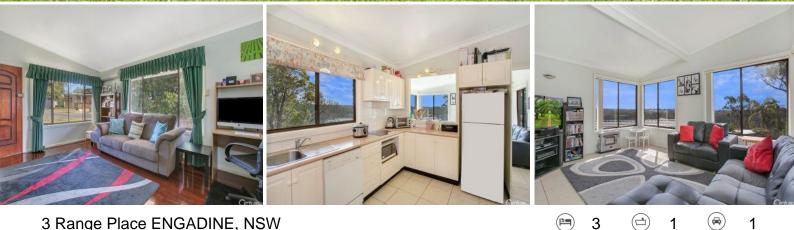

## 3 Range Place ENGADINE, NSW

## **APPLICATION APPROVED!**

This well presented home is perfect for an extended family - situated in a quiet cul-de-sac but located just minutes to everything with a self contained flat at the rear! Features include:

- \* Timber flooring throughout
- \* Three generous sized bedrooms all with built in robes
- \* Lounge room with air con
- \* Separate dining area
- \* Family room with air con
- \* Study or storage area downstairs
- \* Spacious modern kitchen
- \* Dishwasher
- \* Modern bathroom with spa bath
- \* Good size yard
- \* Carport plus extra off street parking
- \* Storage under house
- \* Bush views