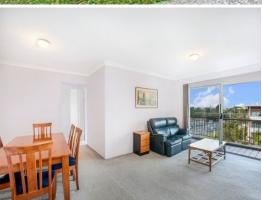

## Features include:

- \* Spacious lounge and dining
- \* 2 great sized bedrooms main with built in robe
- \* Generous kitchen offering lots of cupboard and bench space
- \* Dishwasher
- \* Neat bathroom with separate shower and bath
- \* Large laundry with built in cupboard
- \* Covered balcony with great views
- \* Single lock up garage plus gated visitors parking
- \* Sun drenched communal swimming pool
- \* Convenient central location!