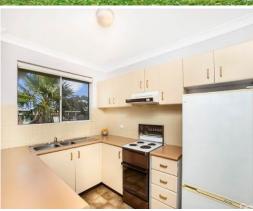

## Features include:

- \* Spacious lounge and dining
- \* 2 great sized bedrooms main with built in robe
- \* Generous kitchen offering lots of cupboard and bench space
- \* Dishwasher
- \* Neat bathroom with separate shower and bath
- \* Large laundry with built in cupboard
- \* Covered balcony with great views
- \* Single lock up garage plus gated visitors parking
- \* Sun drenched communal swimming pool
- \* Convenient central location!