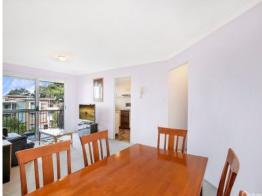

## Features include:

- \* Spacious lounge and dining
- \* 2 great sized bedrooms main with built in robe
- \* Generous kitchen offering lots of cupboard and bench space
- \* Dishwasher
- \* Neat bathroom with separate shower and bath
- \* Large laundry with built in cupboard
- \* Covered balcony with great views
- \* Single lock up garage plus gated visitors parking
- \* Sun drenched communal swimming pool
- \* Convenient central location!