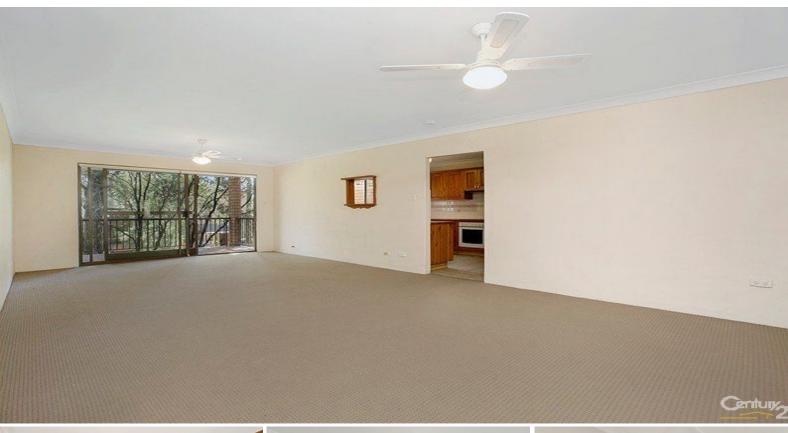

#### Features include:

- \* Security building
- \* Near new paint throughout
- \* Near new carpet throughout
- \* Large open plan lounge/dining
- \* Two generous sized Bedrooms main with built in robe
- \* Ceiling fans
- \* Big Timber kitchen with lots of cupboard space
- \* Renovated bathroom with separate bath and shower
- \* Separate toilet
- \* Large linen/storage cupboard
- \* Internal Laundry with extra linen cupboard
- \* Big balcony with leafy outlook plus courtyard off main bedroom