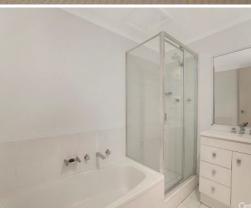

#### Features include:

- \* Security building
- \* Near new paint throughout
- \* Near new carpet throughout
- \* Large open plan lounge/dining
- \* Two generous sized Bedrooms main with built in robe
- \* Ceiling fans
- \* Big Timber kitchen with lots of cupboard space
- \* Renovated bathroom with separate bath and shower
- \* Separate toilet
- \* Large linen/storage cupboard
- \* Internal Laundry with extra linen cupboard
- \* Big balcony with leafy outlook plus courtyard off main bedroom