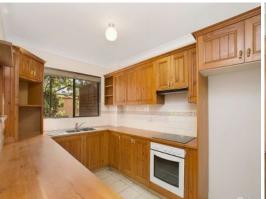

#### Features include:

- \* Security building
- \* Near new paint throughout
- \* Near new carpet throughout
- \* Large open plan lounge/dining
- \* Two generous sized Bedrooms main with built in robe
- \* Ceiling fans
- \* Big Timber kitchen with lots of cupboard space
- \* Renovated bathroom with separate bath and shower
- \* Separate toilet
- \* Large linen/storage cupboard
- \* Internal Laundry with extra linen cupboard
- \* Big balcony with leafy outlook plus courtyard off main bedroom