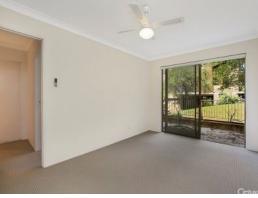

#### Features include:

- \* Security building
- \* Near new paint throughout
- \* Near new carpet throughout
- \* Large open plan lounge/dining
- \* Two generous sized Bedrooms main with built in robe
- \* Ceiling fans
- \* Big Timber kitchen with lots of cupboard space
- \* Renovated bathroom with separate bath and shower
- \* Separate toilet
- \* Large linen/storage cupboard
- \* Internal Laundry with extra linen cupboard
- \* Big balcony with leafy outlook plus courtyard off main bedroom