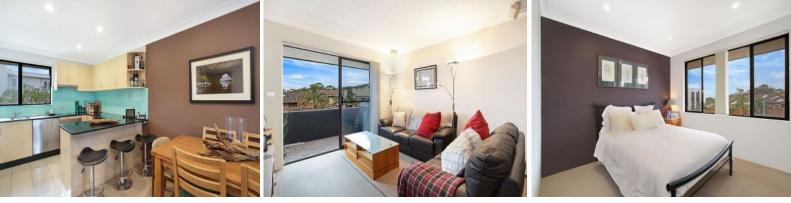

Features include:

- Two bedrooms; both with mirrored built-in robes
- Large kitchen with s/s appliances and breakfast bar
- Bathroom with separate bath and shower
- Internal laundry and 2nd W/C
- Linen closet for storage space
- Balcony with district views over Gymea
- Single car garage and storage