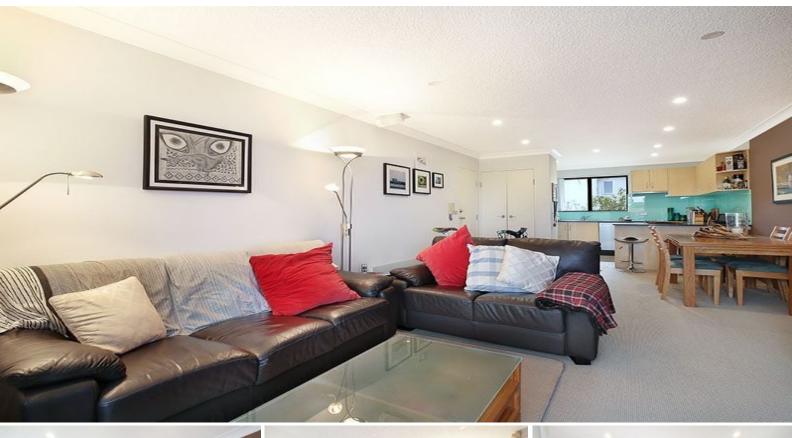

Features include:

- Two bedrooms; both with mirrored built-in robes
- Large kitchen with s/s appliances and breakfast bar
- Bathroom with separate bath and shower
- Internal laundry and 2nd W/C
- Linen closet for storage space
- Balcony with district views over Gymea
- Single car garage and storage