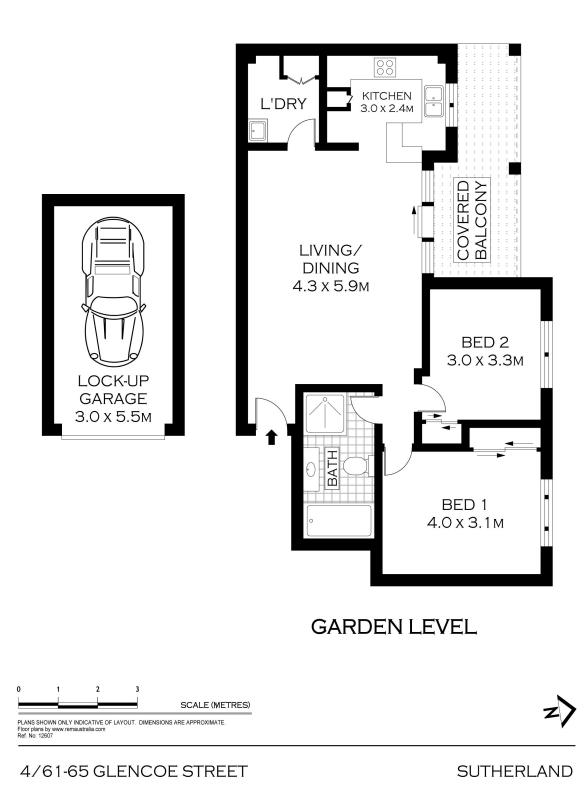

## **Convenient Ground Floor Apartment**

Situated on the ground floor of a popular secure complex, this roomy apartment presents a great opportunity for a variety of purchasers.

Features include:

- Enjoy garden views from lounge and balcony
- Decent sized bedrooms with built-in robes
- Open lounge and dining area opening to the balcony
- Neatly presented kitchen with functional design
- Well-proportioned bathroom and laundry
- Single lock up garage in a secure parking area
- Walking distance to local shops,  $\text{caf}\tilde{A}\bar{\mathbb{O}}\text{s}$  and schools
- Will suit a variety of owners and investors due to the convenience
- Nearby access to transport options, ideal for the commuter

## \$550,000 - \$595,000

Type : Apartment Sold Date : Wednesday, 21st November 2018 Building Size : 97 m2

2

**(** 

1

1

Sebastian Viteri 0295452220