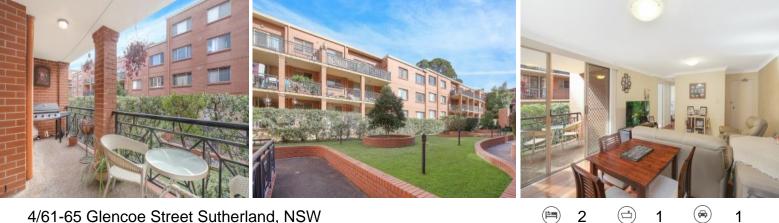

## 4/61-65 Glencoe Street Sutherland, NSW

## **Convenient Ground Floor Apartment**

Situated on the ground floor of a popular secure complex, this roomy apartment presents a great opportunity for a variety of purchasers.

Features include:

- Enjoy garden views from lounge and balcony
- Decent sized bedrooms with built-in robes
- Open lounge and dining area opening to the balcony
- Neatly presented kitchen with functional design
- Well-proportioned bathroom and laundry
- Single lock up garage in a secure parking area
- Walking distance to local shops,  $\text{caf}\tilde{A}\bar{\mathbb{O}}\text{s}$  and schools
- Will suit a variety of owners and investors due to the convenience
- Nearby access to transport options, ideal for the commuter