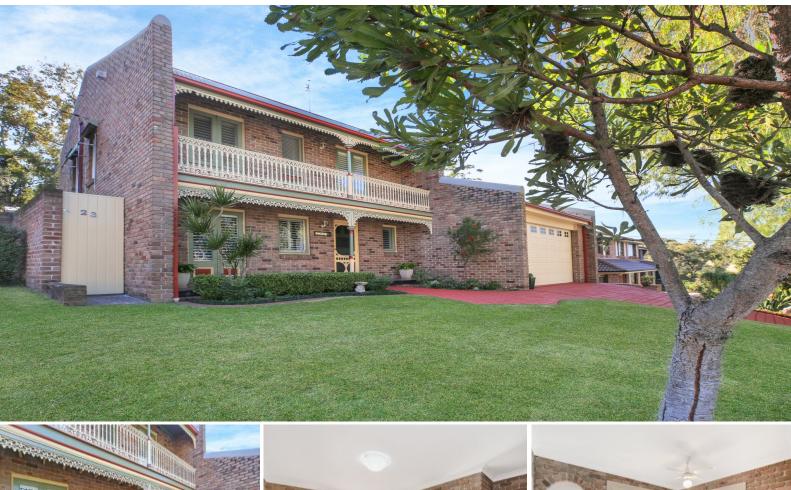

A train from the newly renovated Jannali Railway Station will have you at either Townhall or Martin Place in around 40 minutes.

This home is predominately positioned on the high side of the street. Built to last for generations, it's full brick construction is a melting pot of classic design, period features and modern creature comforts. Lovingly cared for, the property exudes character and charm and is a place where elegance meets tranquillity and warmth.

#### Features Include:

- Light filled open plan kitchen overlooking the rear level yard
- Master bedroom with walk-in robe, specialised shoe storage and ensuite
- Formal and informal living areas

Type Sold Date : House : Wednesday, 26th September 2018