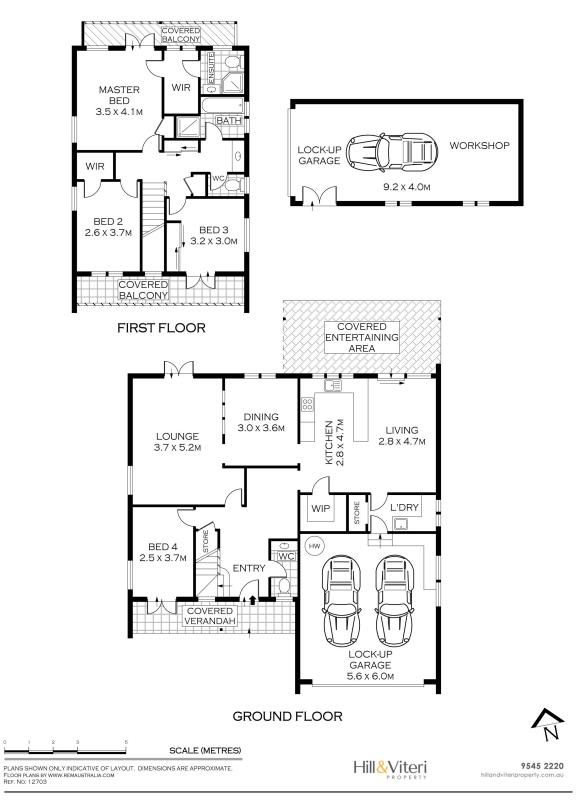

#### Features Include:

- Light filled open plan kitchen overlooking the rear level yard
- Master bedroom with walk-in robe, specialised shoe storage and ensuite
- Formal and informal living areas

Type Sold Date : House : Wednesday, 26th September 2018