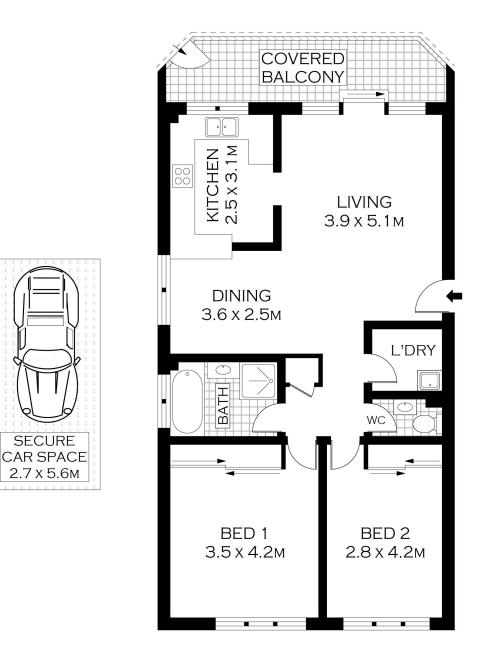

NOTE: ACCESS TO THE UNIT IS VIA REAR 59-61 FLORA STREET

This north facing, ground floor apartment offers a wonderful opportunity to enter the property market for first home buyers. The central location would also suit those downsizing or make a great addition to your investment portfolio.

## Features Include:

- Two bedrooms; both with built-in robes
- Sunny north-facing balcony with leafy outlook
- Original but well-maintained kitchen & bathroom
- Lock up garage in security parking area

## **GROUND FLOOR**

9/602-608 PRINCES HWY

**KIRRAWEE**