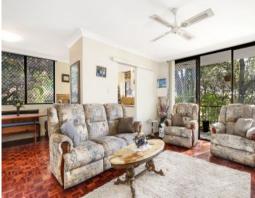

## Features Include:

- Two bedrooms; both with built-in robes
- Sunny north-facing balcony with leafy outlook
- Original but well-maintained kitchen & bathroom
- Lock up garage in security parking area