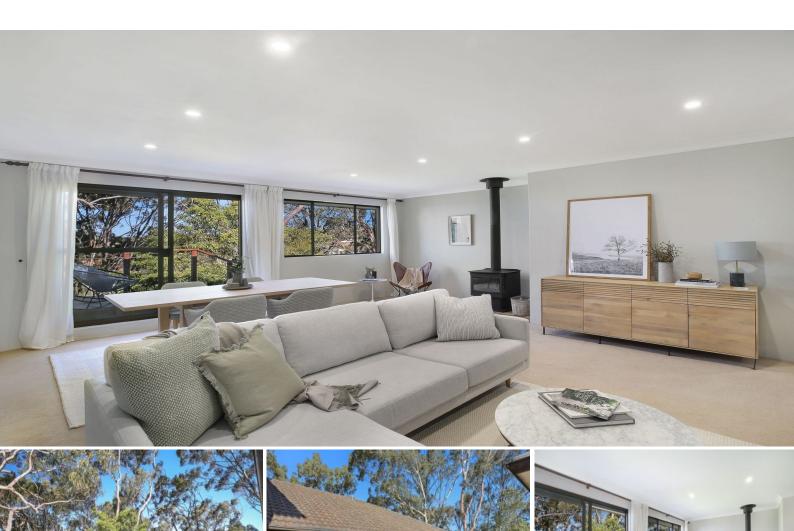

Nestled at the rear of a sought-after complex lies this well presented full brick villa. This lovely home combines tranquility and privacy seamlessly with its convenient location.

## Features include:

- Huge open-plan lounge/dining with stunning bush views
- $\operatorname{\mathsf{Good}}$ -size kitchen with abundant bench space overlooking the front garden
- Sunny bathroom with shower and bath plus separate W/C
- Double-length tandem garage
- Stunning entertainer's deck adjoining the private garden