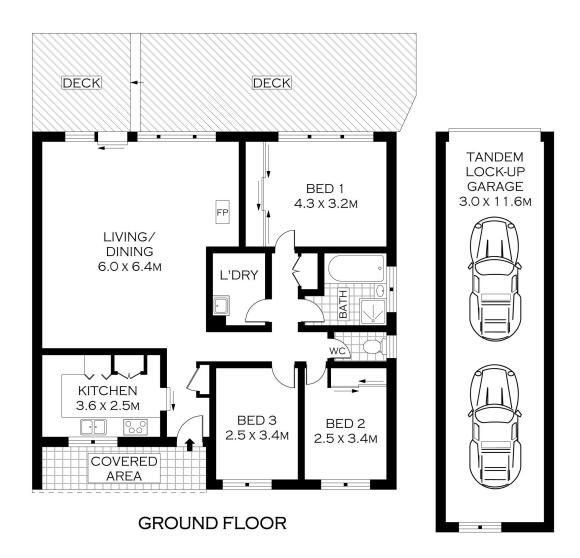

## Features include:

- Huge open-plan lounge/dining with stunning bush views
- $\operatorname{\mathsf{Good}}$ -size kitchen with abundant bench space overlooking the front garden
- Sunny bathroom with shower and bath plus separate W/C
- Double-length tandem garage
- Stunning entertainer's deck adjoining the private garden

3

2

Building Size : 265 m2

Derin Hill Sebastian Viteri

0295452220 0295452220

6/20-22 TORONTO PARADE

**SUTHERLAND**