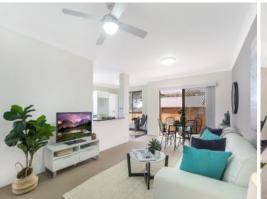

## Features Include:

- Spacious eat-in style kitchen with plenty of cupboard space
- Generous living flows out to a wraparound courtyard
- Well appointed bathroom and internal laundry
- Both bedrooms with built-in robes
- Lock up garage + separate storeroom