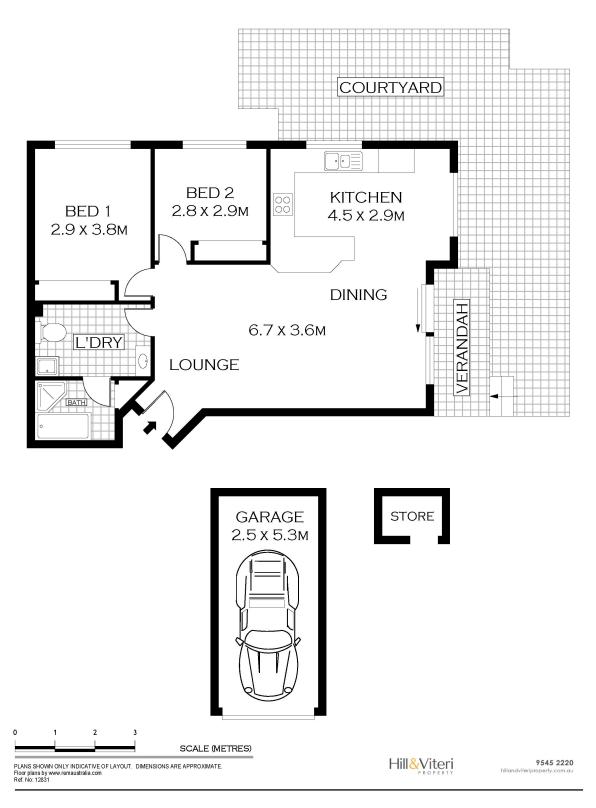

## Villa Style Apartment

Positioned on the ground floor, in a boutique complex of only 14, this villa-style apartment offers low maintenance living coupled with the convenience of amenities at virtually your door step. Nestled on the North Western corner with a wraparound courtyard the property enjoys excellent natural light could suit downsizers, first home buyers or investors alike.

## Features Include:

- Spacious eat-in style kitchen with plenty of cupboard space
- Generous living flows out to a wraparound courtyard
- Well appointed bathroom and internal laundry
- Both bedrooms with built-in robes
- Lock up garage + separate storeroom

## Preview

Type : Unit

Sold Date : Monday, 10th September 2018

**Land** : 133 m2

4/57 ETON STREET

SUTHERLAND