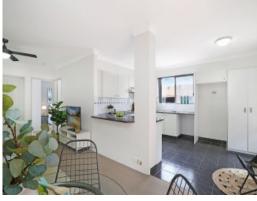

## Features Include:

- Spacious eat-in style kitchen with plenty of cupboard space
- Generous living flows out to a wraparound courtyard
- Well appointed bathroom and internal laundry
- Both bedrooms with built-in robes
- Lock up garage + separate storeroom