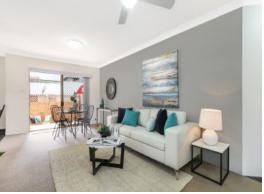

## Features Include:

- Spacious eat-in style kitchen with plenty of cupboard space
- Generous living flows out to a wraparound courtyard
- Well appointed bathroom and internal laundry
- Both bedrooms with built-in robes
- Lock up garage + separate storeroom