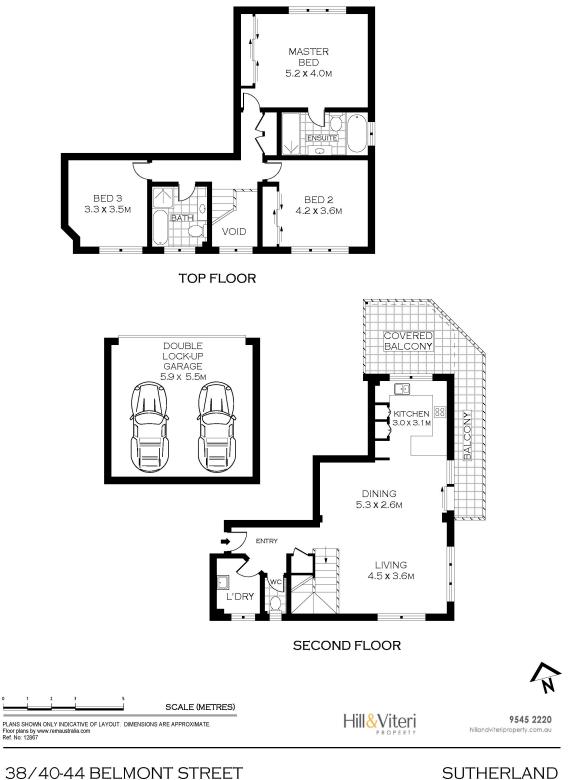

Other Features Include:

- Three generously sized bedrooms
- Master accommodating a three door built-in robe and an ensuite
- Well-appointed main bathroom
- Guest W/C downstairs adjacent to the laundry

- Modern kitchen featuring granite benchtops, stainless steel appliances and gas cooking

- The large living area is bright and open and flows out to the covered balcony
- Ample built in storage and a double lockup garage with remote control door secure in the basement

- Other features include ducted air-conditioning and recently renovated common areas