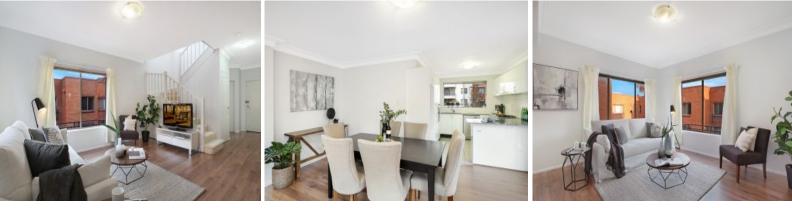

Other Features Include:

- Three generously sized bedrooms
- Master accommodating a three door built-in robe and an ensuite
- Well-appointed main bathroom
- Guest W/C downstairs adjacent to the laundry

- Modern kitchen featuring granite benchtops, stainless steel appliances and gas cooking

- The large living area is bright and open and flows out to the covered balcony
- Ample built in storage and a double lockup garage with remote control door secure in the basement

- Other features include ducted air-conditioning and recently renovated common areas