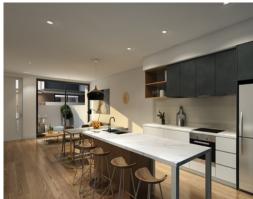

Features include:

- \* Spacious and light filled open plan living and dining area
- $^{\star}$  Chic kitchen with stone bench tops, glass splashbacks and fitted with Miele appliances
- \* Each townhouse offers the choice to upgrade to engineered oak timber floors
- $^{\star}$  Private paved and grassed courtyard, perfect for entertaining all year round
- \* Ducted reverse cycle air conditioning and gas boosted hot water solar systems
- $^{\star}$  Abundance of storage and all come with a double lock up garage
- \* Walking distance to both Gymea and Kirrawee Train Stations