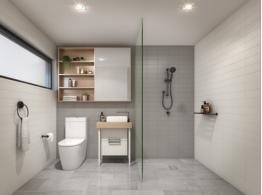

Features include:

- \* Spacious and light filled open plan living and dining area
- $^{\star}$  Chic kitchen with stone bench tops, glass splashbacks and fitted with Miele appliances
- \* Each townhouse offers the choice to upgrade to engineered oak timber floors
- $^{\star}$  Private paved and grassed courtyard, perfect for entertaining all year round
- \* Ducted reverse cycle air conditioning and gas boosted hot water solar systems
- $^{\star}$  Abundance of storage and all come with a double lock up garage
- \* Walking distance to both Gymea and Kirrawee Train Stations