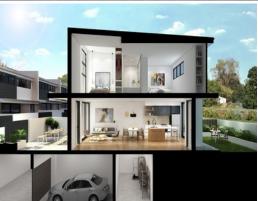

## Nine Boutique Luxury Townhouses

Introducing "Aaron Place" Kirrawee's newest development of nine boutique luxury townhouses. The development is set to provide a stylish lifestyle which boasts easy living, security, and convenience. The three-bedroom townhouses in this beautiful complex were designed by Couvaras Architects. All nine townhouses are fitted with state of the art finishes and fixtures. "Aaron Place" is set to be the future of easy care living.

Features include:

- \* Spacious and light filled open plan living and dining area
- $^{\star}$  Chic kitchen with stone bench tops, glass splashbacks and fitted with Miele appliances
- \* Each townhouse offers the choice to upgrade to engineered oak timber floors
- $^{\star}$  Private paved and grassed courtyard, perfect for entertaining all year round
- \* Ducted reverse cycle air conditioning and gas boosted hot water solar systems
- $^{\star}$  Abundance of storage and all come with a double lock up garage
- \* Walking distance to both Gymea and Kirrawee Train Stations