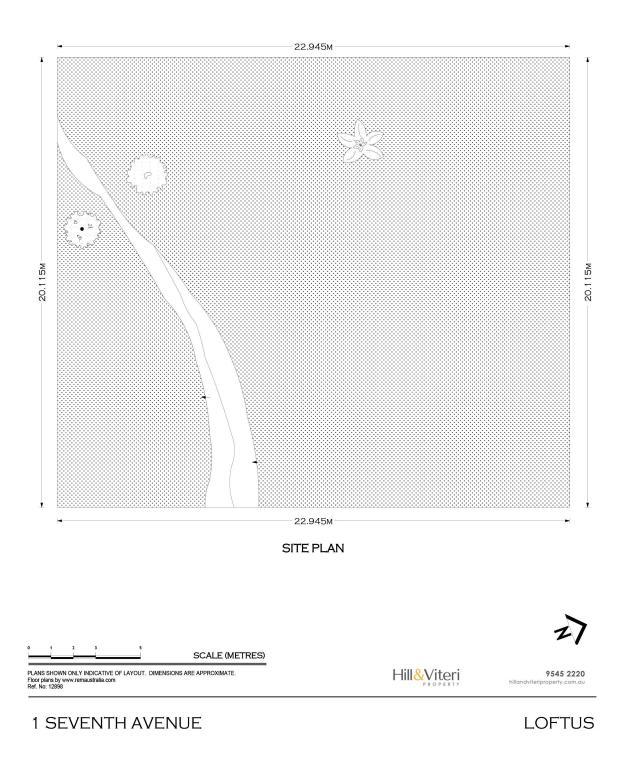

The property offers a rare opportunity to secure a quality block of land in the peaceful family friendly suburb of Loftus.

- Torrens Title block
- Main services provisions already connected within the property (Electricity, Sewer,
- Water, Stormwater)
- 22.945m frontage to Seventh Ave
- Vacant land dimensions 22.945m x 20.115m
- Easy building block with unlimited potential (STCA)
- Existing trees located to the perimeter of the vacant block
- Enjoying a peaceful setting, yet close to Sutherland & Loftus train stations, bus