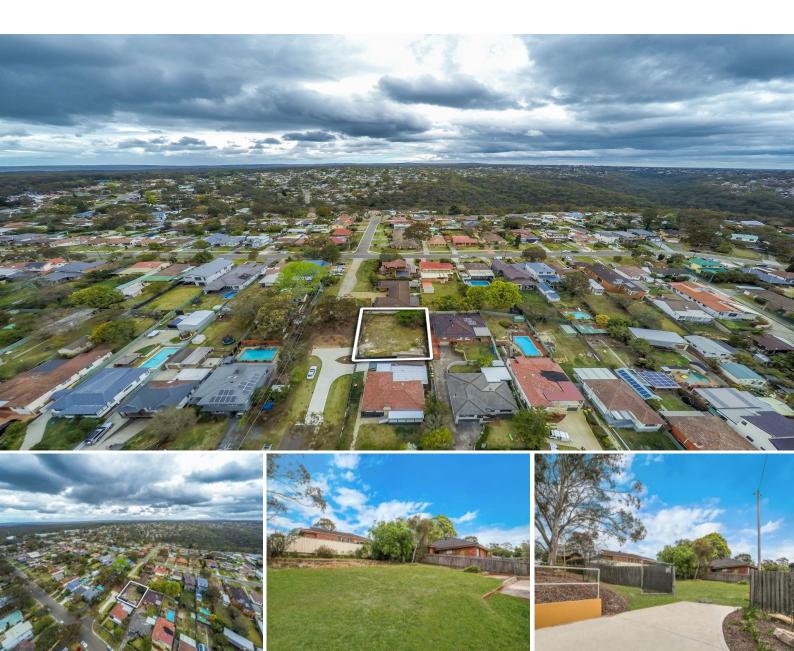

## 1 Seventh Avenue Loftus, NSW

## **Build Your Dream Home**

This prime parcel of residential land is ideal for someone looking to build their dream family home. Positioned in the heart of Loftus, your new home would be conveniently located close to schools, shops and public transport.

The property offers a rare opportunity to secure a quality block of land in the peaceful family friendly suburb of Loftus.

- Torrens Title block
- Main services provisions already connected within the property (Electricity, Sewer,
- Water, Stormwater)
- 22.945m frontage to Seventh Ave
- Vacant land dimensions 22.945m x 20.115m
- Easy building block with unlimited potential (STCA)
- Existing trees located to the perimeter of the vacant block
- Enjoying a peaceful setting, yet close to Sutherland & Loftus train stations, bus

interchange, shops, restaurants, cafés, parks and schools