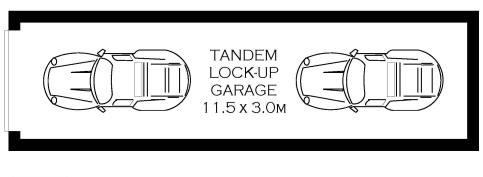

#### Features include:

- Two generously sized bedrooms; both with mirrored built-in robes
- Striking kitchen with stone benches, dual sink, pantry and dishwasher
- Lavish air-conditioned open plan living and dining area
- Spacious covered balcony with a leafy outlook
- Modern main bathroom plus 2nd w/c in laundry
- Huge tandem lock up garage + storeroom in a secure basement
- Other features include a built-in study nook with ample storage