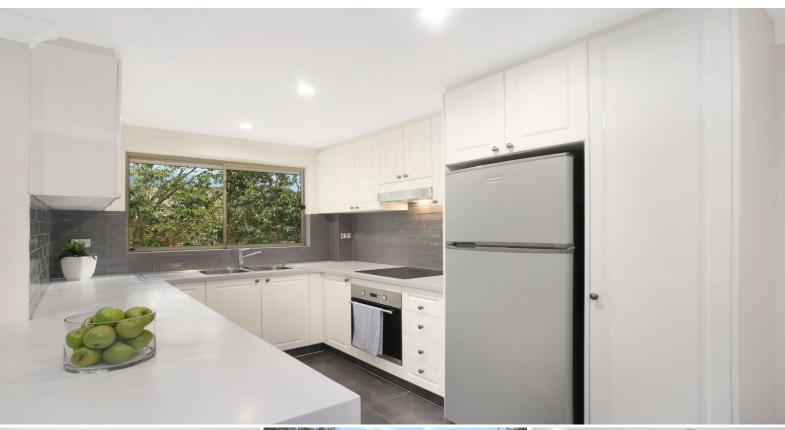

#### Features include:

- Two generously sized bedrooms; both with mirrored built-in robes
- Striking kitchen with stone benches, dual sink, pantry and dishwasher
- Lavish air-conditioned open plan living and dining area
- Spacious covered balcony with a leafy outlook
- Modern main bathroom plus 2nd w/c in laundry
- Huge tandem lock up garage + storeroom in a secure basement
- Other features include a built-in study nook with ample storage