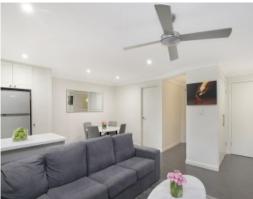

#### Features include:

- Two generously sized bedrooms; both with mirrored built-in robes
- Striking kitchen with stone benches, dual sink, pantry and dishwasher
- Lavish air-conditioned open plan living and dining area
- Spacious covered balcony with a leafy outlook
- Modern main bathroom plus 2nd w/c in laundry
- Huge tandem lock up garage + storeroom in a secure basement
- Other features include a built-in study nook with ample storage