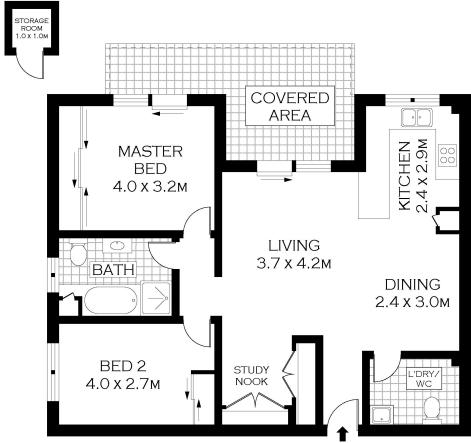

#### Features include:

- Two generously sized bedrooms; both with mirrored built-in robes
- Striking kitchen with stone benches, dual sink, pantry and dishwasher
- Lavish air-conditioned open plan living and dining area
- Spacious covered balcony with a leafy outlook
- Modern main bathroom plus 2nd w/c in laundry
- Huge tandem lock up garage + storeroom in a secure basement
- Other features include a built-in study nook with ample storage