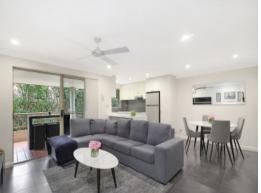

#### Features include:

- Two generously sized bedrooms; both with mirrored built-in robes
- Striking kitchen with stone benches, dual sink, pantry and dishwasher
- Lavish air-conditioned open plan living and dining area
- Spacious covered balcony with a leafy outlook
- Modern main bathroom plus 2nd w/c in laundry
- Huge tandem lock up garage + storeroom in a secure basement
- Other features include a built-in study nook with ample storage