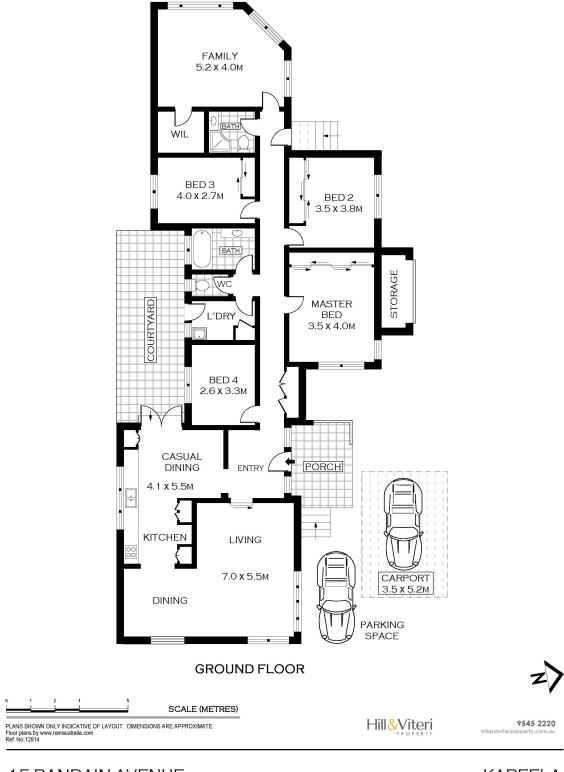

## Family Entertainer

Nestled in a quiet and leafy pocket of the popular suburb of Kareela, this full brick home sits on a level block of land. Designed for entertaining, it features a functional, contemporary kitchen plus open plan living & dining which flows out to an outdoor entertaining area.

## Features include:

- Four generously sized bedrooms; three with built-in robes
- Two separate living areas, one at each end of the house
- In-ground salt water pool with bush outlook and outdoor entertaining area
- Luxury kitchen with stone benches, dishwasher and plenty of storage space
- Stylishly appointed main bathroom
- Other features include: Hardwood flooring, 12 solar-panels and ducted air conditioning throughout

Immaculately presented, this fashionable abode offers quality finishes coupled with a functional floor plan that is ideally suited to a young family or those with teenage kids. The property falls in the highly regarded Kareela Public School catchment & is only a short s