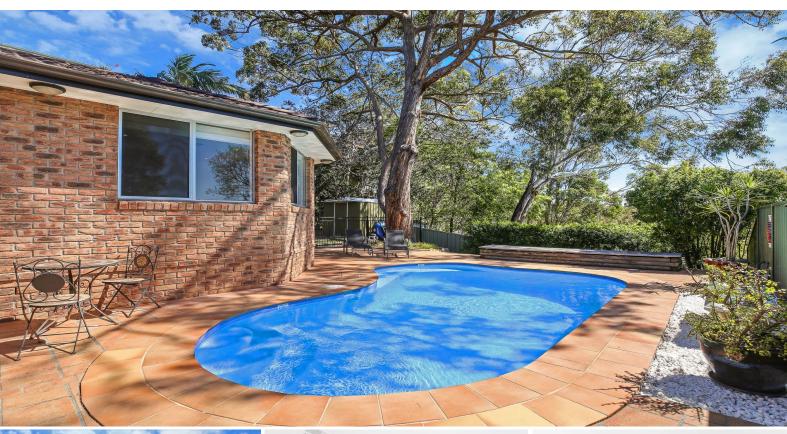

## Family Entertainer

Nestled in a quiet and leafy pocket of the popular suburb of Kareela, this full brick home sits on a level block of land. Designed for entertaining, it features a functional, contemporary kitchen plus open plan living & dining which flows out to an outdoor entertaining area.

## Features include:

- Four generously sized bedrooms; three with built-in robes
- Two separate living areas, one at each end of the house
- In-ground salt water pool with bush outlook and outdoor entertaining area
- Luxury kitchen with stone benches, dishwasher and plenty of storage space
- Stylishly appointed main bathroom
- Other features include: Hardwood flooring, 12 solar-panels and ducted air conditioning throughout