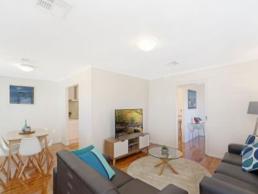

## Features include:

- Four generously sized bedrooms; three with built-in robes
- Two separate living areas, one at each end of the house
- In-ground salt water pool with bush outlook and outdoor entertaining area
- Luxury kitchen with stone benches, dishwasher and plenty of storage space
- Stylishly appointed main bathroom
- Other features include: Hardwood flooring, 12 solar-panels and ducted air conditioning throughout