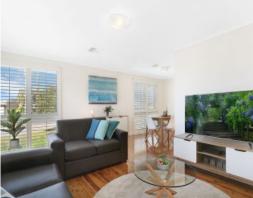

## Features include:

- Four generously sized bedrooms; three with built-in robes
- Two separate living areas, one at each end of the house
- In-ground salt water pool with bush outlook and outdoor entertaining area
- Luxury kitchen with stone benches, dishwasher and plenty of storage space
- Stylishly appointed main bathroom
- Other features include: Hardwood flooring, 12 solar-panels and ducted air conditioning throughout