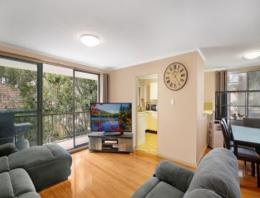

## Features include:

- Two bedrooms with built in robes and ceiling fans
- Spacious entertainers' balcony with a leafy outlook
- Well-appointed North to South and East facing windows to enjoy the breeze
- Separate internal laundry, linen closet in the hallway
- Well maintained kitchen with an abundance of storage and bench space
- Security complex with a single lock up garage
- Immaculate and neat bathroom with separate bath tub