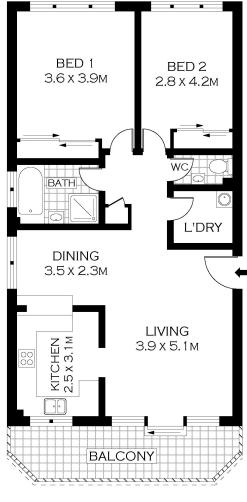

## Features include:

- Two bedrooms with built in robes and ceiling fans
- Spacious entertainers' balcony with a leafy outlook
- Well-appointed North to South and East facing windows to enjoy the breeze
- Separate internal laundry, linen closet in the hallway
- Well maintained kitchen with an abundance of storage and bench space
- Security complex with a single lock up garage
- Immaculate and neat bathroom with separate bath tub