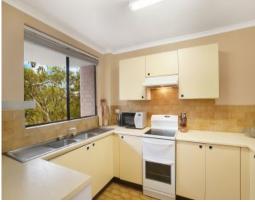

## Features include:

- Two bedrooms with built in robes and ceiling fans
- Spacious entertainers' balcony with a leafy outlook
- Well-appointed North to South and East facing windows to enjoy the breeze
- Separate internal laundry, linen closet in the hallway
- Well maintained kitchen with an abundance of storage and bench space
- Security complex with a single lock up garage
- Immaculate and neat bathroom with separate bath tub