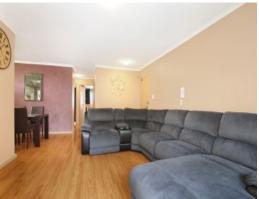

## Features include:

- Two bedrooms with built in robes and ceiling fans
- Spacious entertainers' balcony with a leafy outlook
- Well-appointed North to South and East facing windows to enjoy the breeze
- Separate internal laundry, linen closet in the hallway
- Well maintained kitchen with an abundance of storage and bench space
- Security complex with a single lock up garage
- Immaculate and neat bathroom with separate bath tub