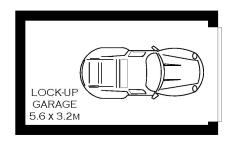

## Features include:

- Two bedrooms with built in robes and ceiling fans
- Spacious entertainers' balcony with a leafy outlook
- Well-appointed North to South and East facing windows to enjoy the breeze
- Separate internal laundry, linen closet in the hallway
- Well maintained kitchen with an abundance of storage and bench space
- Security complex with a single lock up garage
- Immaculate and neat bathroom with separate bath tub