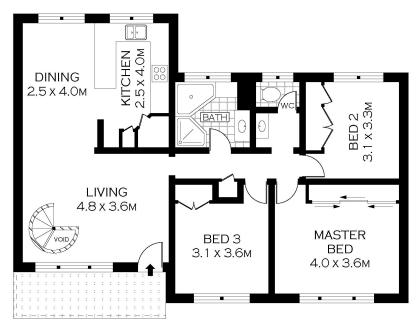

## Features:

- 3 bedrooms, all with built-in-robes & ceiling fans
- Additional bedroom/guest room on lower level
- Good-sized kitchen with large corner pantry, dishwasher & ample storage
- Master bathroom with spa bath

Guide \$750,000

: Friday, 30th November 2018

: 556.44 m2

Type

Land

**Sold Date** 

**GROUND FLOOR** 

LOWER GROUND FLOOR