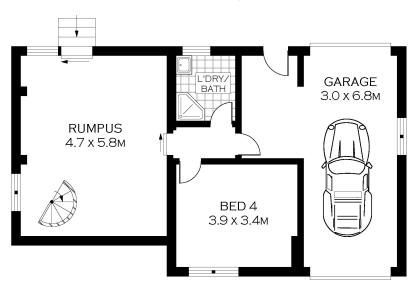

## Features:

- 3 bedrooms, all with built-in-robes & ceiling fans
- Additional bedroom/guest room on lower level
- Good-sized kitchen with large corner pantry, dishwasher & ample storage
- Master bathroom with spa bath

Situated only 900m to Eng

- Internal laundry with additional shower
- Drive through garage with internal access
- Street gas allowing for instantaneous hot water & gas heating

Sebastian Viteri

0295452220

Guide \$750,000

: Friday, 30th November 2018

: 556.44 m2

Type

Land

**Sold Date** 

**GROUND FLOOR** 

LOWER GROUND FLOOR