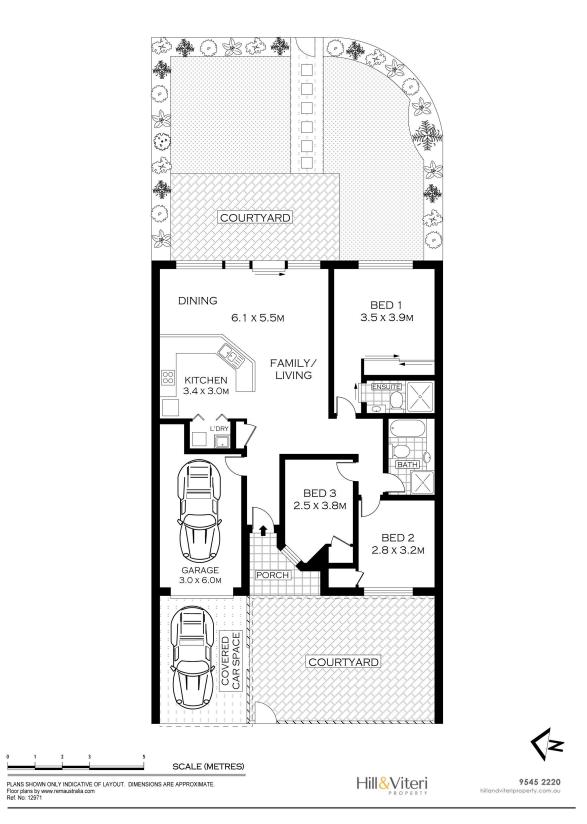

## Villa

This single level villa offers a modern floor plan with two great outdoor areas, a grassed courtard to the east and a paved courtyard to the west. Well maintained but in original condition, this property is ready for it's new owner to apply their own cosmetic stylings. Better yet, it's priced accordingly!

The property features:

- Good sized kitchen with gas cooking overlooking open plan living  $\&\ \mbox{dining}\ \mbox{spaces}$
- Two expansive courtyards with private gated entrances, main with level lawns
- Lock up garage with internal access plus additional carspace
- Three bedrooms with built in robes, master with ensuite
- Family-friendly complex with access to bush reserve

Situated within walking distance to local schools and moments from shops, transport and other amenities Jannali has to offer.

Total Lot Size: 246m2 (Incl. garage)