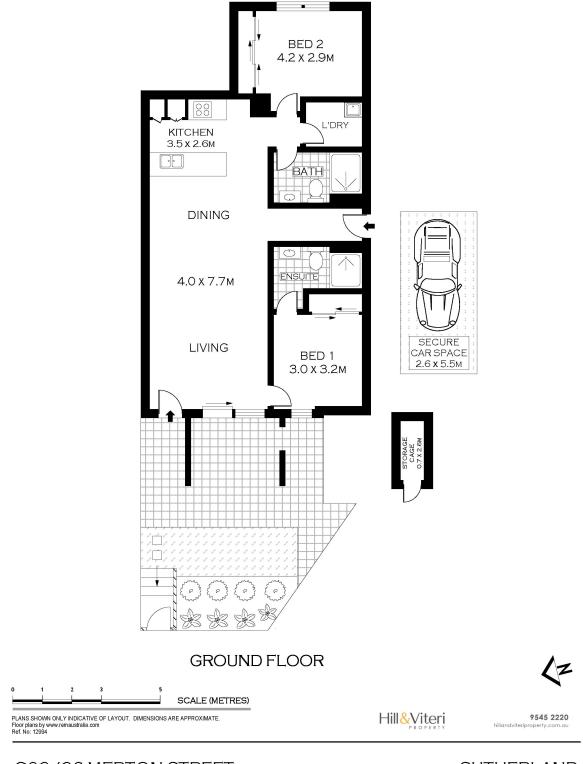

#### The property offers:

- Two bedrooms, both with built-in robes
- Stylishly appointed main and ensuite bathrooms
- Spacious open plan living and dining area
- Striking kitchen with stone benches and Miele appliances
- Covered outdoor entertaining + grassed courtyard
- Parking in a secure basement + storeroom
- Air conditioning; natural gas cooking and heating