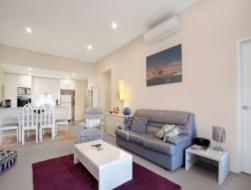

#### The property offers:

- Two bedrooms, both with built-in robes
- Stylishly appointed main and ensuite bathrooms
- Spacious open plan living and dining area
- Striking kitchen with stone benches and Miele appliances
- Covered outdoor entertaining + grassed courtyard
- Parking in a secure basement + storeroom
- Air conditioning; natural gas cooking and heating