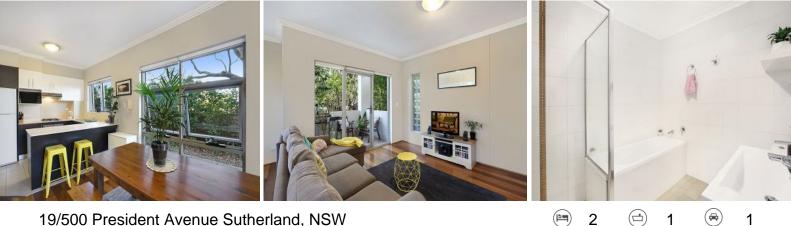

## 19/500 President Avenue Sutherland, NSW

Features include

- \* Good size bedrooms both with built-ins
- \* Modern kitchen with stainless steel appliances and gas cooking
- \* Open plan living with floorboards through the lounge and dining
- \* Fully tiled modern bathroom
- \* Undercover balcony with gas point
- \* Single car space
- \* Close walk to Sutherland or Kirrawee shops and transport.