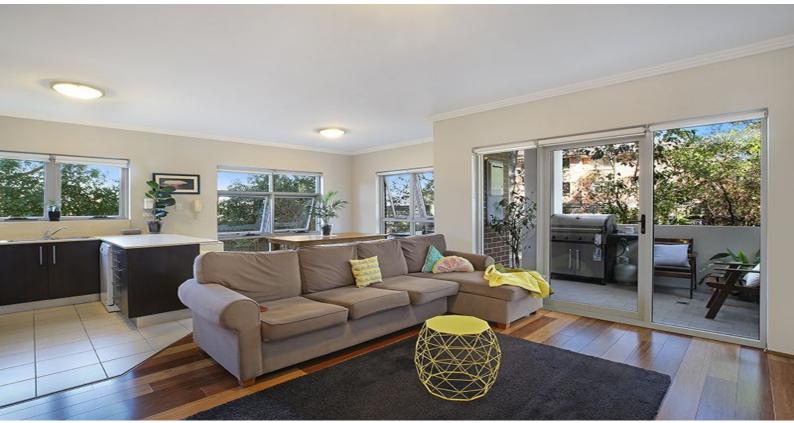

## Low Maintenance Living

This light and bright ground floor two bedroom unit is perfect for anyone with a low maintenance lifestyle. Located at the rear of the complex your peace and quiet is assured.

Features include

- \* Good size bedrooms both with built-ins
- \* Modern kitchen with stainless steel appliances and gas cooking
- \* Open plan living with floorboards through the lounge and dining
- \* Fully tiled modern bathroom
- \* Undercover balcony with gas point
- \* Single car space
- \* Close walk to Sutherland or Kirrawee shops and transport.