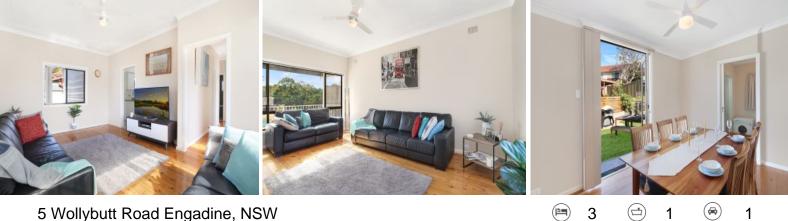

## 5 Wollybutt Road Engadine, NSW

Some of the property features include:

- Functional eat-in style kitchen with ample storage and gas cooking
- Versatile floorplan; lounge & separate dining or lounge and kids play area
- Stylishly appointed bathroom + 2nd w/c off laundry
- Covered rear entertaining area overlooks grassed rear yard
- Oversize lock-up garage with storage ideal for tradies