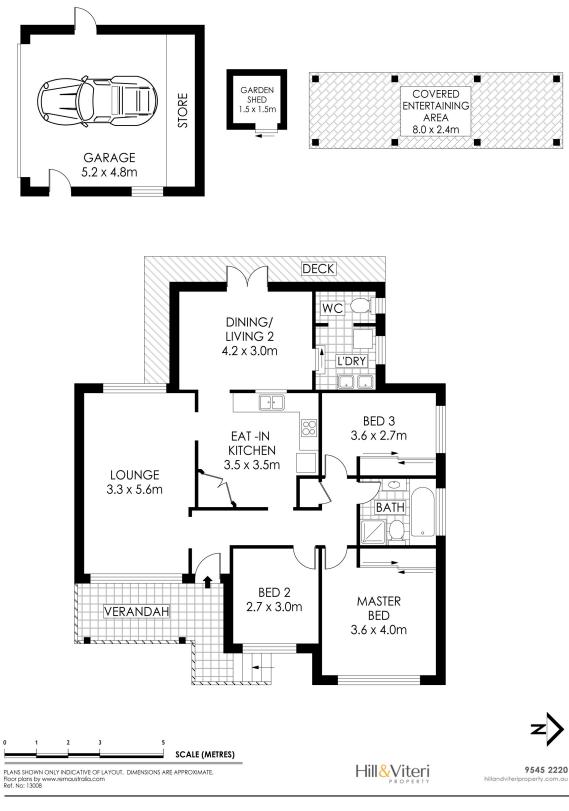

Some of the property features include:

- Functional eat-in style kitchen with ample storage and gas cooking
- Versatile floorplan; lounge & separate dining or lounge and kids play area
- Stylishly appointed bathroom + 2nd w/c off laundry
- Covered rear entertaining area overlooks grassed rear yard
- Oversize lock-up garage with storage ideal for tradies