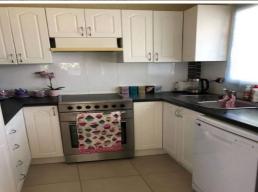

#### Features Include

- \* Two Spacious bedrooms both with built-in robes
- \* Kitchen with dishwasher and ample cupboard space
- \* Modern bathroom with internal laundry
- \* Open plan lounge and dining with air-conditioning
- \* Large undercover deck/entertaining area
- \* Pets on application
- \* One off street parking carspace