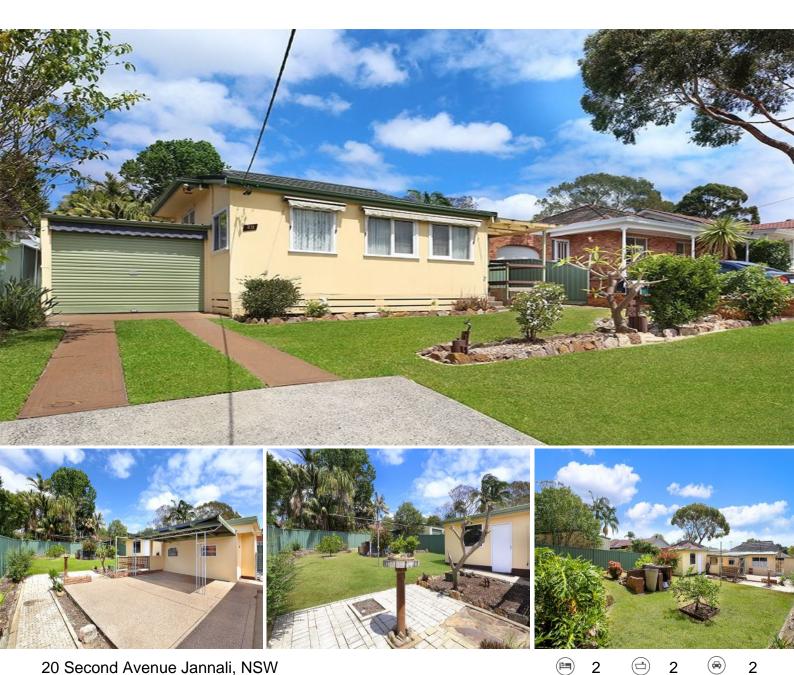

## 20 Second Avenue Jannali, NSW

## **APPLICATION APPROVED**

This classic house is set in a quite street in the heart of Jannali. Having recently been painted, New floorboards and a new kitchen this house is perfect for those looking for quite enjoyment

Features include:

- \* Versatile floor plan
- \* Renovated kitchen with a view of the yard
- \* Two bedrooms; both with built-ins
- \* Two bathrooms; second combined with laundry
- \* Large rear yard with covered area and huge workshop
- \* Enclosed tandem carport + storage with access to rear yard