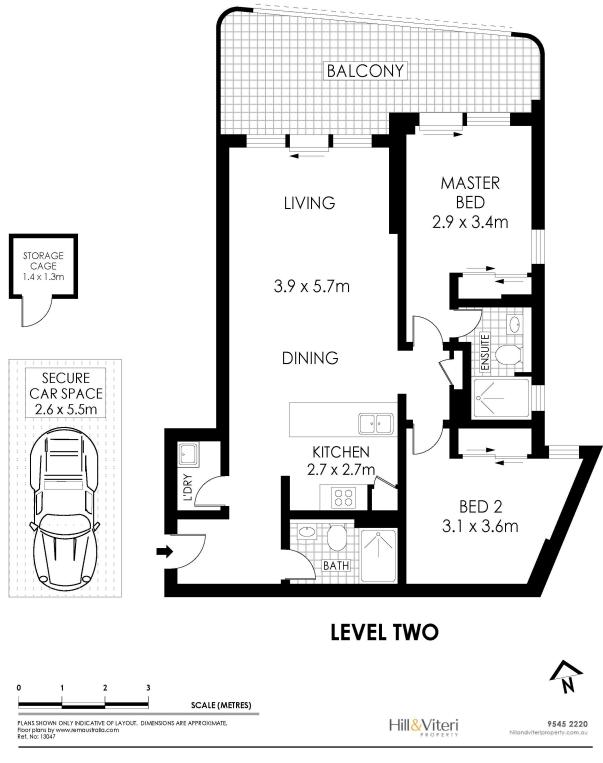

Features include:

- Expansive entertainers balcony
- North-facing and sunlit interiors with floor to ceiling glass
- Luxury finishes throughout
- Bedrooms will built-in-robes, master with ensuite
- Gourmet kitchen with stone tops & European stainless steel appliances • Lock up garage plus storage cage located in secure basement parking • Internal laundry
- Only moments to Sutherland shops, train station, restaurants & local amenities Impressive opportunity for homebuyers and investors alike capitalise on the prime I