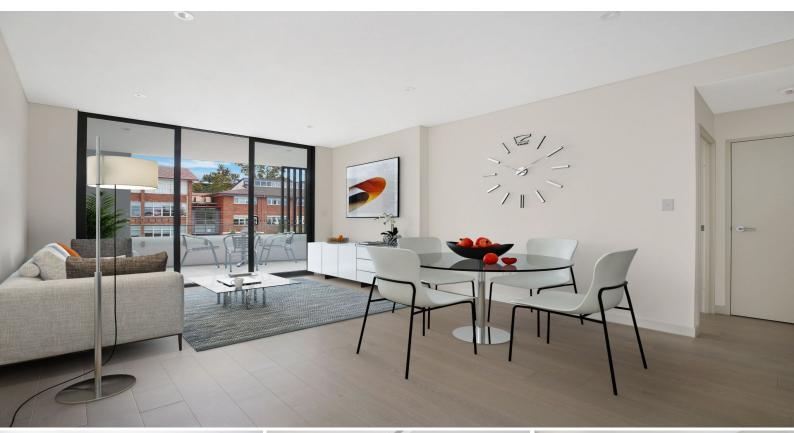

### Brand New & Ready for You

This stunning north-facing apartment has just been completed and is ready for its new owner to move in and enjoy.

Bathed in sunlight and with an emphasis on entertaining, this property boasts contemporary finishes and an open plan design which flows seamlessly to the oversized alfresco terrace.

Features include:

- Expansive entertainers balcony
- North-facing and sunlit interiors with floor to ceiling glass
- Luxury finishes throughout
- Bedrooms will built-in-robes, master with ensuite
- Gourmet kitchen with stone tops & European stainless steel appliances • Lock up garage plus storage cage located in secure basement parking • Internal laundry
- Only moments to Sutherland shops, train station, restaurants & local amenities Impressive opportunity for homebuyers and investors alike capitalise on the prime I