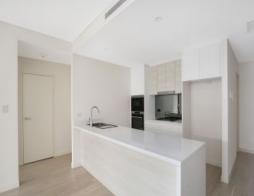

#### Features include:

- Expansive entertainers balcony
- North-facing and sunlit interiors with floor to ceiling glass
- Luxury finishes throughout
- Bedrooms will built-in-robes, master with ensuite
- Gourmet kitchen with stone tops & European stainless steel appliances
- Single car space plus storage cage located in secure basement parking
- Added bonus of a internal laundry
- Only moments to Sutherland shops, train station, restaurants & local amenities  $\,$