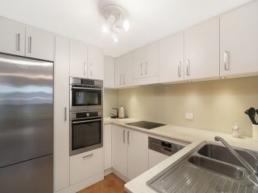

## Features Include:

- Renovated kitchen with quality European appliances
- Adjoining lounge and dining area
- Large bedrooms with built in robes
- Main bedroom with ensuite and walk-in wardrobe
- Main bathroom with separate bath & shower
- Internal laundry with separate w/c
- Double lock up automatic garage with internal access
- Sunny north facing rear garden
- Other features include: Gazebo, plenty of storage and Air-Conditioning  $\,$