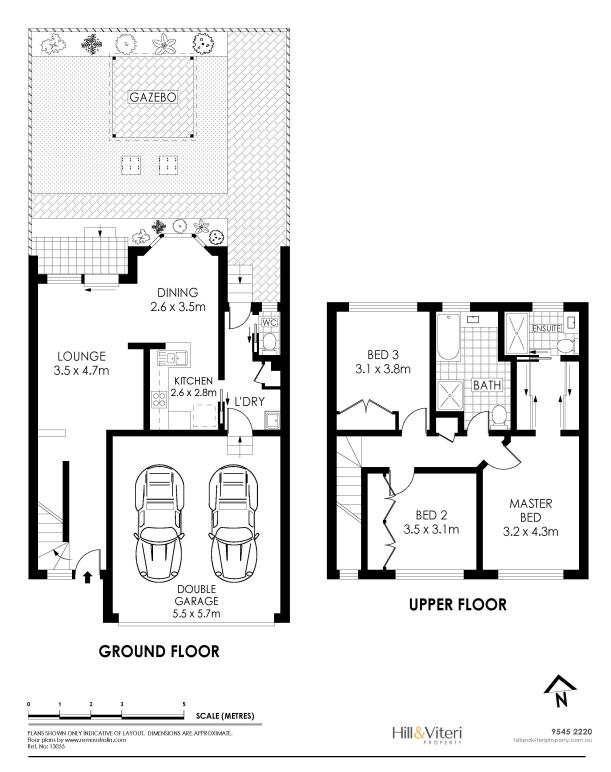

## **Location Location**

You will be hard placed to find better value for money with the features and location this property has to offer. Located at the rear of a small boutique block of 6, this beautifully presented property is more like a house than a townhouse. It's light-filled interior with a free-flowing floor plan boasts a private outdoor space to entertain guests not usually found in conventional strata living.

## Features Include:

- Renovated kitchen with quality European appliances
- Adjoining lounge and dining area
- Large bedrooms with built in robes
- Main bedroom with ensuite and walk-in wardrobe
- Main bathroom with separate bath & shower
- Internal laundry with separate w/c
- Double lock up automatic garage with internal access
- Sunny north facing rear garden
- Other features include: Gazebo, plenty of storage and Air-Conditioning  $\,$