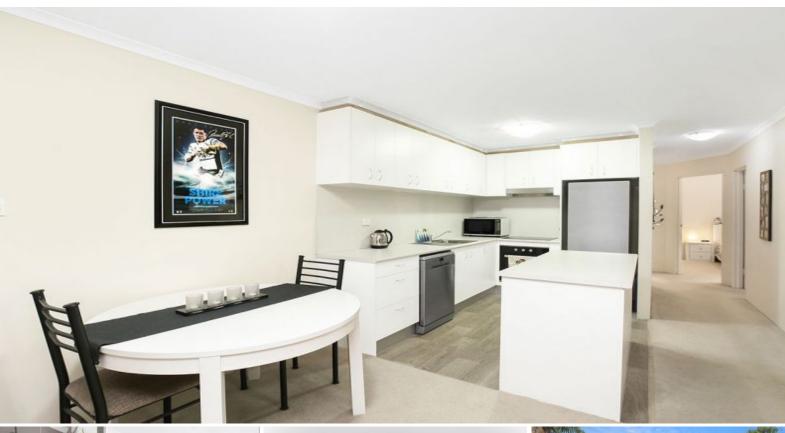

## **Stunning Convenient**

This stunning two bedroom unit is a must to see. With a brand new kitchen and modern touches through out you will be hard pressed to find better.

## Features Include

- \* Two bedrooms both with ceiling fans and both with built-ins
- \* Brand new kitchen with ample cupboard space and dishwasher
- \* Spacious open plan lounge and dining flowing out to the undercover balcony
- \* Stylish update bathroom with separate bath and shower
- \* Added bonus of large internal laundry with dryer
- \* Single lock up garage in security basement
- \* Located in walking distance to Sutherland or Kirrawee Stations and shops.