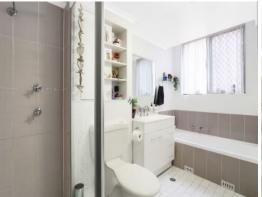

## Features Include

- \* Two bedrooms both with ceiling fans and both with built-ins
- \* Brand new kitchen with ample cupboard space and dishwasher
- \* Spacious open plan lounge and dining flowing out to the undercover balcony
- \* Stylish update bathroom with separate bath and shower
- \* Added bonus of large internal laundry with dryer
- \* Single lock up garage in security basement
- \* Located in walking distance to Sutherland or Kirrawee Stations and shops.