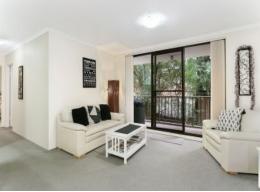

## Features Include

- \* Two bedrooms both with ceiling fans and both with built-ins
- \* Brand new kitchen with ample cupboard space and dishwasher
- \* Spacious open plan lounge and dining flowing out to the undercover balcony
- \* Stylish update bathroom with separate bath and shower
- \* Added bonus of large internal laundry with dryer
- \* Single lock up garage in security basement
- \* Located in walking distance to Sutherland or Kirrawee Stations and shops.