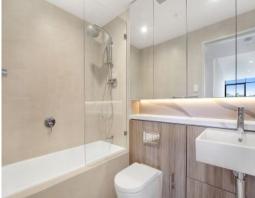

#### Features Include

- Two good size bedrooms both with built-ins
- Office/study area
- Open plan kitchen with stone benches, dishwasher, and stainless steel appliances
- Brand new bathroom and ensuite
- Internal laundry
- Added bonus of air-conditioning
- Single car space