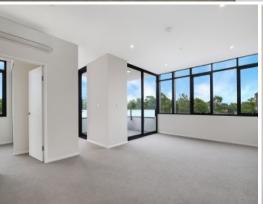

#### Features Include

- Two good size bedrooms both with built-ins
- Office/study area
- Open plan kitchen with stone benches, dishwasher, and stainless steel appliances
- Brand new bathroom and ensuite
- Internal laundry
- Added bonus of air-conditioning
- Single car space