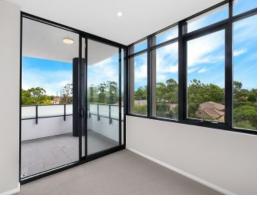

#### Features Include

- Two good size bedrooms both with built-ins
- Office/study area
- Open plan kitchen with stone benches, dishwasher, and stainless steel appliances
- Brand new bathroom and ensuite
- Internal laundry
- Added bonus of air-conditioning
- Single car space