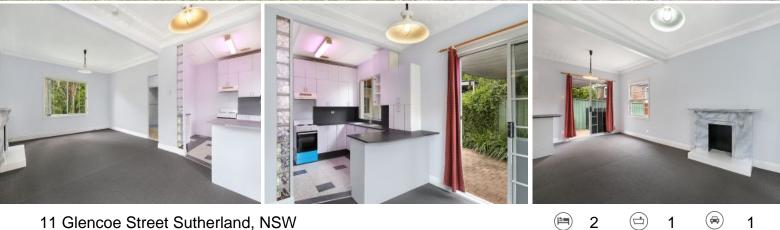

## 11 Glencoe Street Sutherland, NSW

## Features Include

- \* Two good size bedrooms freshly painted.
- \* Large open plan kitchen with a new oven and ample cupboard space
- \* Spacious lounge/dining area with new paint and carpet
- \* Third bedroom or study
- \* Added bonus of an internal laundry
- \* Paved courtyard with undercover entertaining
- \* Off street parking available