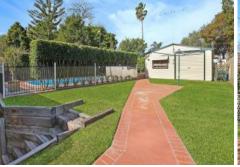

Some of the many features on offer in this well thought-out home include:

- \* Open plan family/rumpus area in the heart of the home
- \* Multiple living areas; front living room carpeted for comfort
- \* Large kitchen with skylight and ample cupboard space
- \* Formal and informal dining areas
- \* Four generously sized bedrooms; main with ensuite, walk-in robe and ceiling fan; others with built-ins and ceiling fans
- \* Home office/study area looking out to courtyard garden feature
- \* Modern main bathroom with separate bath and shower
- \* Covered front verandah and landscaped gardens front and rear
- $^{\star}$  Driveway leading to rear yard with massive garage and workshop space
- \* Inground pool set in a manicured garden enclosure