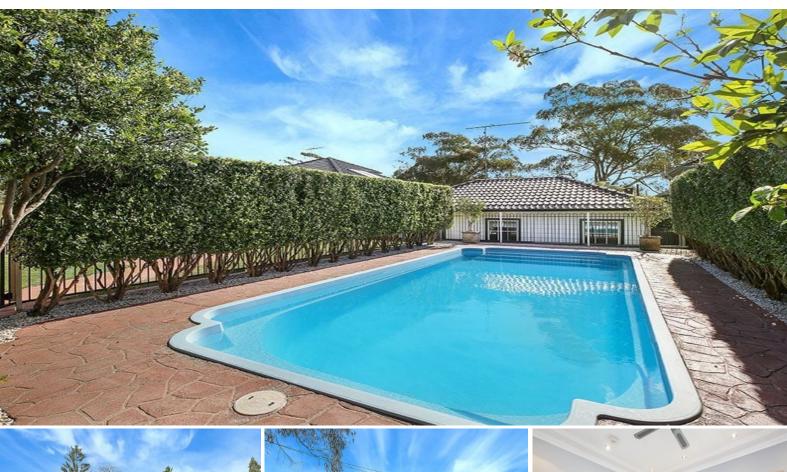

## Room for all the family

This lovingly renovated property has every creature comfort you could expect to find in a beautiful family home. With plenty of space for a growing family, this property is perfect for those looking to upsize, or even a boat or campervan owner as it boasts a 6x7 metre garage in the rear yard.

Some of the many features on offer in this well thought-out home include:

- \* Open plan family/rumpus area in the heart of the home
- \* Multiple living areas; front living room carpeted for comfort
- \* Large kitchen with skylight and ample cupboard space
- \* Formal and informal dining areas
- \* Four generously sized bedrooms; main with ensuite, walk-in robe and ceiling fan; others with built-ins and ceiling fans
- \* Home office/study area looking out to courtyard garden feature
- \* Modern main bathroom with separate bath and shower
- \* Covered front verandah and landscaped gardens front and rear
- $^{\star}$  Driveway leading to rear yard with massive garage and workshop space
- \* Inground pool set in a manicured garden enclosure