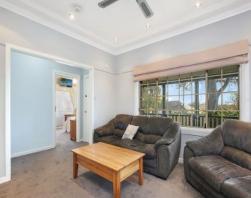

Some of the many features on offer in this well thought-out home include:

- \* Open plan family/rumpus area in the heart of the home
- \* Multiple living areas; front living room carpeted for comfort
- \* Large kitchen with skylight and ample cupboard space
- \* Formal and informal dining areas
- \* Four generously sized bedrooms; main with ensuite, walk-in robe and ceiling fan; others with built-ins and ceiling fans
- \* Home office/study area looking out to courtyard garden feature
- \* Modern main bathroom with separate bath and shower
- \* Covered front verandah and landscaped gardens front and rear
- $^{\star}$  Driveway leading to rear yard with massive garage and workshop space
- \* Inground pool set in a manicured garden enclosure