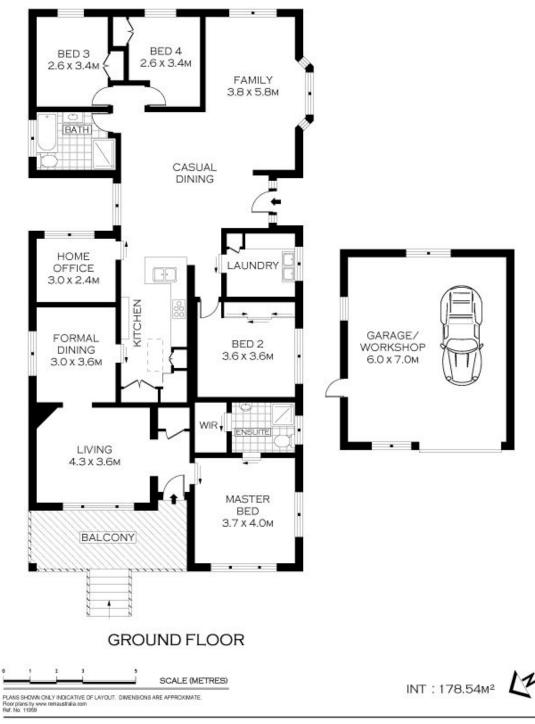

## Room for all the family

This lovingly renovated property has every creature comfort you could expect to find in a beautiful family home. With plenty of space for a growing family, this property is perfect for those looking to upsize, or even a boat or campervan owner as it boasts a 6x7 metre garage in the rear yard.

Some of the many features on offer in this well thought-out home include:

- \* Open plan family/rumpus area in the heart of the home
- \* Multiple living areas; front living room carpeted for comfort
- \* Large kitchen with skylight and ample cupboard space
- \* Formal and informal dining areas
- \* Four generously sized bedrooms; main with ensuite, walk-in robe and ceiling fan; others with built-ins and ceiling fans
- \* Home office/study area looking out to courtyard garden feature
- \* Modern main bathroom with separate bath and shower
- \* Covered front verandah and landscaped gardens front and rear
- $^{\star}$  Driveway leading to rear yard with massive garage and workshop space
- \* Inground pool set in a manicured garden enclosure