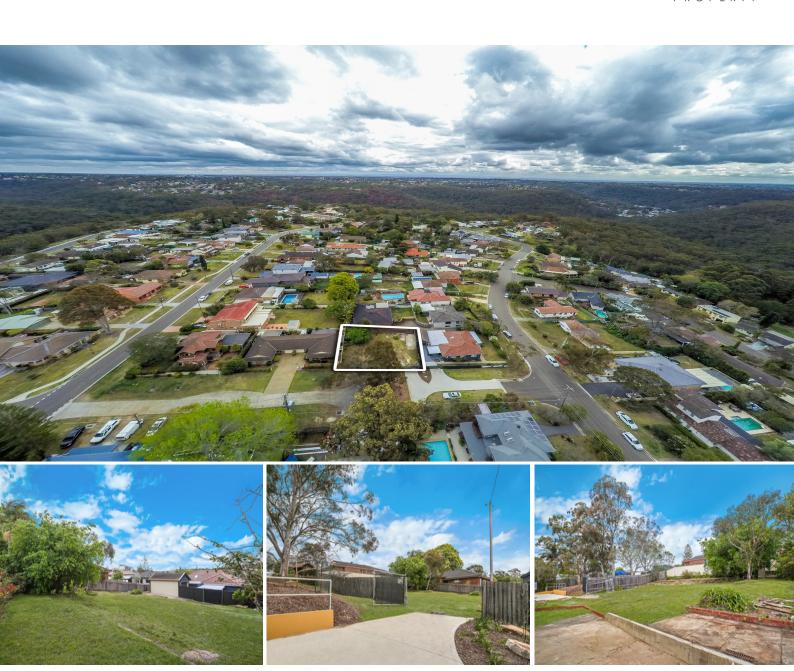

## **Build Your Dream Home**

This prime parcel of residential land is ideal for someone looking to build their dream family home. Positioned in the heart of Loftus, your new home would be conveniently located close to schools, shops and public transport.

The property offers a rare opportunity to secure a quality block of land in the peaceful family friendly suburb of Loftus.

- Torrens Title block
- Main services provisions already connected within the property (Electricity, Sewer, Water, Stormwater)
- 22.945m frontage to Seventh Ave
- Vacant land dimensions 22.945m x 20.115m
- Easy building block with unlimited potential (STCA)
- Existing trees located to the perimeter of the vacant block
- Enjoying a peaceful setting, yet close to Sutherland & Loftus train stations, bus interchange, shops, restaurants, caf $\tilde{A}$ ©s, parks and schools