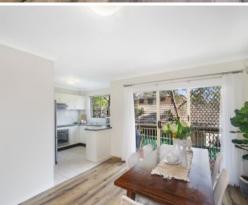

#### Features Included:

- Spacious open plan living and dining area
- Balconies to the north & south
- Stylishly appointed main bathroom
- Two good size bedrooms both with built-in robes
- A modern kitchen with updated appliances
- Oversize tandem lock up garage in a security basement