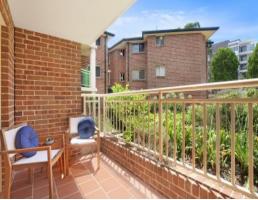

#### Features Included:

- Spacious open plan living and dining area
- Balconies to the north & south
- Stylishly appointed main bathroom
- Two good size bedrooms both with built-in robes
- A modern kitchen with updated appliances
- Oversize tandem lock up garage in a security basement