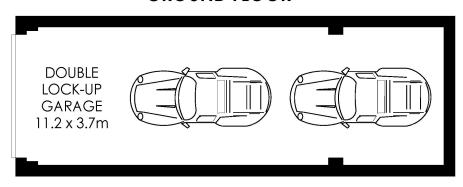

#### Features Included:

- Spacious open plan living and dining area
- Balconies to the north & south
- Stylishly appointed main bathroom
- Two good size bedrooms both with built-in robes
- A modern kitchen with updated appliances
- Oversize tandem lock up garage in a security basement