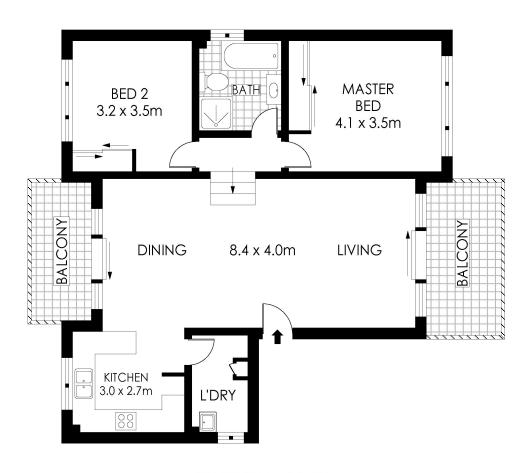

#### Features Included:

- Spacious open plan living and dining area
- Balconies to the north & south
- Stylishly appointed main bathroom
- Two good size bedrooms both with built-in robes
- A modern kitchen with updated appliances
- Oversize tandem lock up garage in a security basement

Some other features include floating timber floors, split system a/c and a modern colour scheme throughout. Bonuses that you may not notice at first include windows on all sides the property providing excellent natural light and cross ventilation. In addition, there is only one common wall and the security entry door only services two apartments.