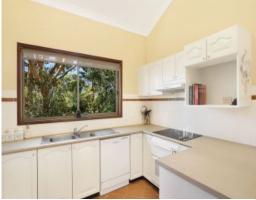

## Features include:

- 2 bedrooms both with built-in robes
- Modern kitchen, bathroom and additional powder room
- Air-conditioned living level
- Walk-in storage closet and internal laundry
- Lock up garage with additional storage and remote control