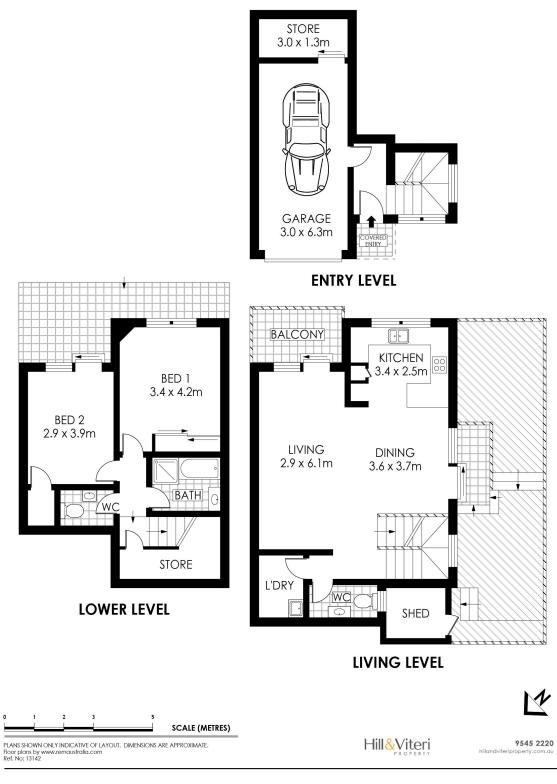

18/12 Lenna Place Jannali, NSW

## Tranquil Townhouse

Set in a modern boutique complex in a whisper quiet location, backing onto a bush reserve and just a short distance to all Jannali has to offer. Beautifully presented this townhouse gives you a feeling of spaciousness from the moment you walk through the front door with its cathedral ceilings and open floor plan.

## Features include:

- 2 bedrooms both with built-in robes
- Modern kitchen, bathroom and additional powder room
- Air-conditioned living level
- Walk-in storage closet and internal laundry
- Lock up garage with additional storage and remote control

Entertainers will love to invite friends and family over to enjoy the private decked courtyard that flows out off the living area. It is within easy walking distance to Jannali station, shops and restaurants, so be one of the first to inspect to snap up this rare opportunity.