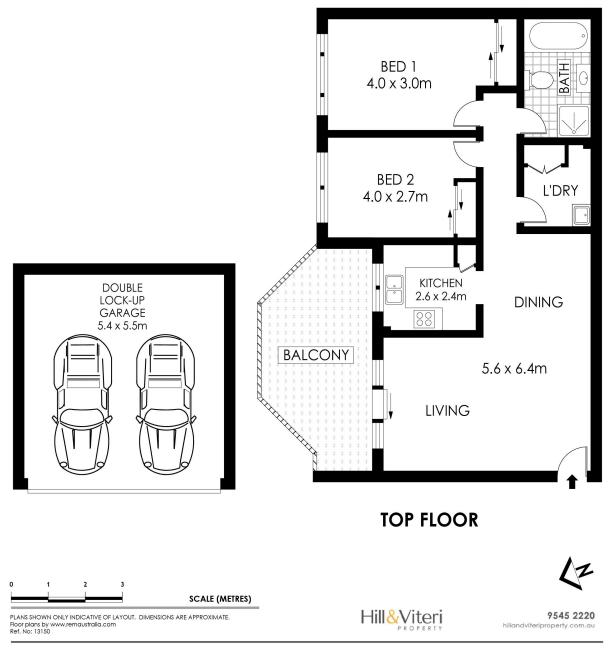

The property features:

- Two generously sized bedrooms, both with built-in robes and ceiling fans
- Modern kitchen with pantry, dual sinks and ample cupboard space
- Spacious L-shaped lounge/ dining area flows to a large covered balcony
- Stylishly appointed bathroom + internal laundry with linen closet
- Side by side double lock-up garage with automatic door in a secure basement
- Other features include split system reverse cycle A/C, security intercom, tiled flooring throughout, updated blinds, and freshly painted throughout