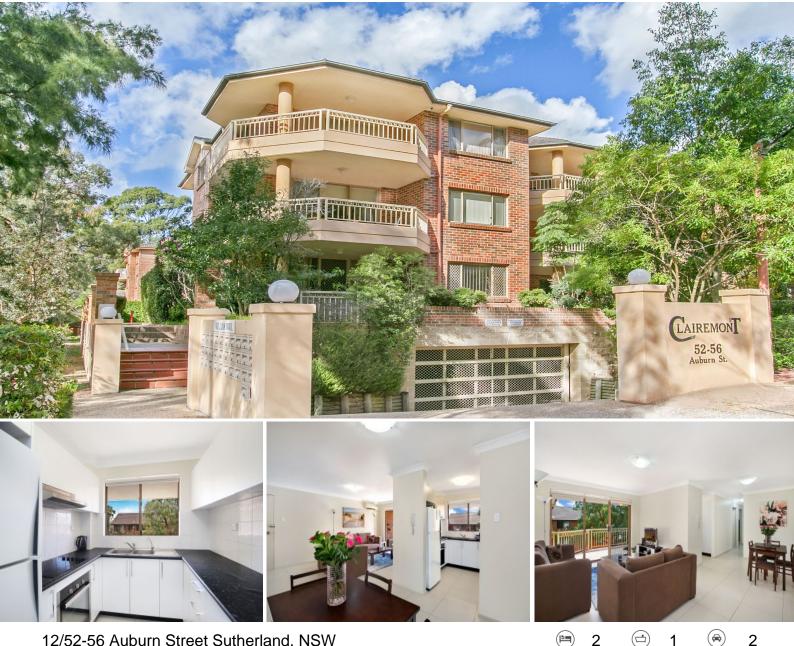

## 12/52-56 Auburn Street Sutherland, NSW

## Fantastic Value - Ticks All The Boxes

Set back from the street, and boasting a northerly aspect, this full brick apartment is situated in the popular 'Clairemont' complex and is just 900m to Sutherland Station & 850m to South Village's array of amenities. Whilst it is a top for apartment there are only two flights of stairs from the entry to the front door.

The property features:

- Two generously sized bedrooms, both with built-in robes and ceiling fans
- Modern kitchen with pantry, dual sinks and ample cupboard space
- Spacious L-shaped lounge/ dining area flows to a large covered balcony
- Stylishly appointed bathroom + internal laundry with linen closet
- Side by side double lock-up garage with automatic door in a secure basement
- Other features include split system reverse cycle A/C, security intercom, tiled flooring throughout, updated blinds, and freshly painted throughout

This really is a fantastic apartment and ticks all the boxes in regards to aspect, size, floor-plan and location. I encourage you to put this on your inspection list this weekend!