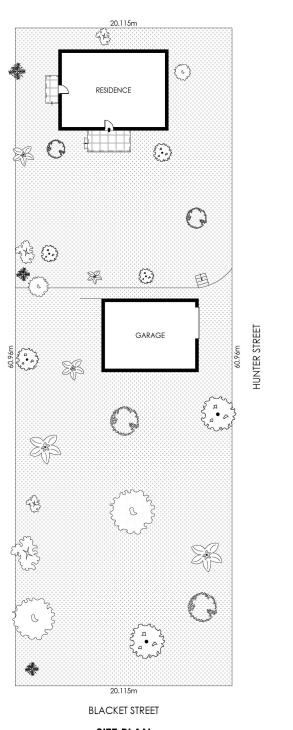

#### Zoning Information:

- R2 - Low density Residential

- Total Land Size: 1226m2

- Frontage 20.11m x Depth 60.96m

### **SITE PLAN**

SCALE (METRES)

PLANS SHOWN ONLY INDICATIVE OF LAYOUT. DIMENSIONS ARE APPROXIMATE. Floor plans by www.remaustralia.com Ref. No: 13170 Hill&Viteri

12 BLACKET STREET

**HEATHCOTE**