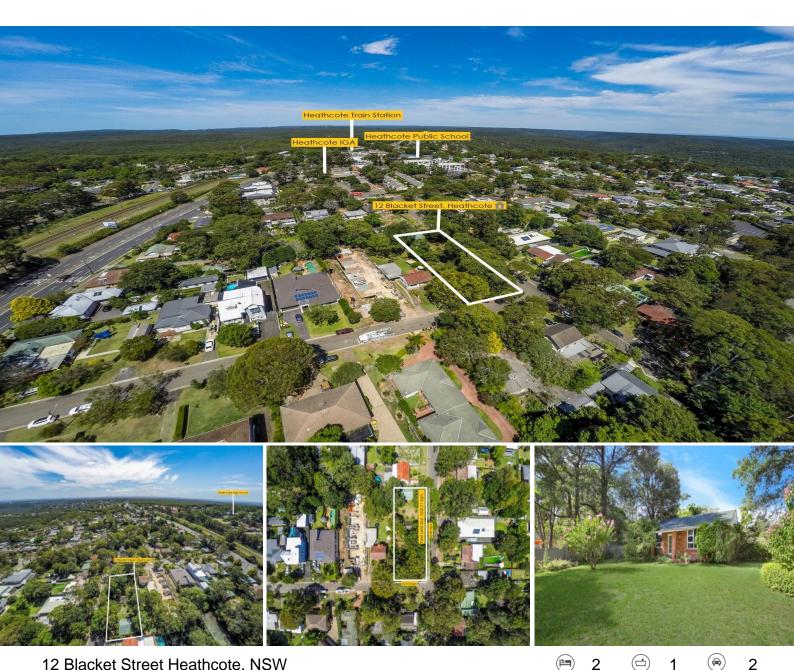

# 12 Blacket Street Heathcote, NSW

## Opportunity Knocking ? 1226m2

Boasting a corner position, this large parcel of land presents a multitude of opportunities to redevelop.

The corner block offers great design scope and this property could suit those looking to build their dream home on a large parcel or a tradesperson looking for room to put in a large garage/workshop with room to get machinery or vehicles off street.

In addition the property may suit those looking for a multi-dwelling, duplex, sub-division site (S.T.C.A.).

#### Zoning Information:

- R2 - Low density Residential

- Total Land Size: 1226m2

- Frontage 20.11m x Depth 60.96m