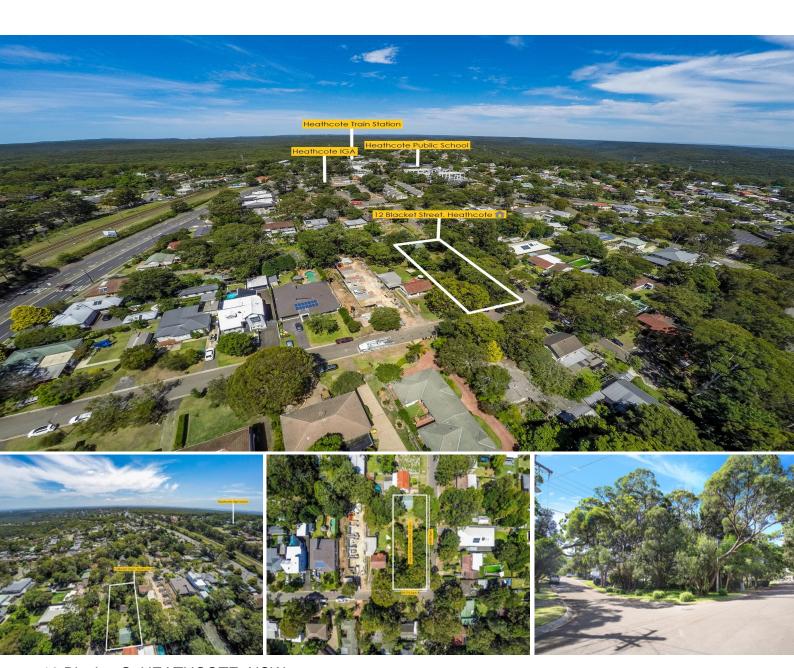

# 12 Blacket St HEATHCOTE, NSW

### Opportunity Knocking

Boasting a corner position, this large parcel of land presents a multitude of opportunities to redevelop.

The corner block offers great design scope and this property could suit those looking to build their dream home on a large parcel or a tradesperson looking for room to put in a large garage/workshop with room to get machinery or vehicles off street.

In addition the property may suit those looking for a multi-dwelling, duplex, sub-division site (S.T.C.A.).

#### Zoning Information:

- R2 Low density Residential
- Total Land Size: 1226m2
- Frontage 20.11m x Depth 60.96m