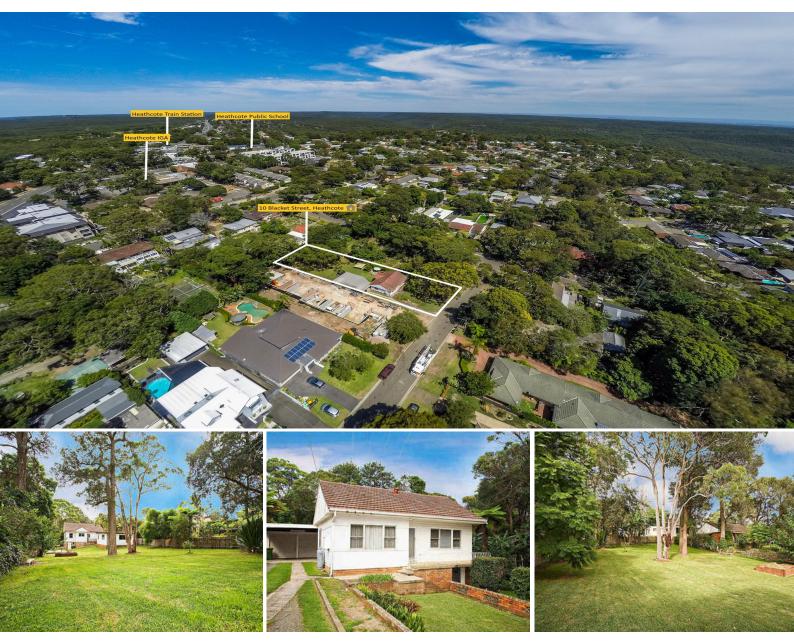

## 10 Blacket St HEATHCOTE, NSW

## Off Market Development Opportunity

Located just 700m to Heathcote train station and local shopping centre, this property has great potential to redevelop (S.T.C.A)

Zoning Information:

- \* R2 Low density Residential
- \* Total Land Size: 1226m2
- \* Frontage 20.11m x Depth 60.96m

The residence:

- \* Existing cottage with garage
- \* Additional detachhed two car garage + carport

Packed with possibilities, this is a fantastic opportunity not to be missed.

Total Land Size: 1226m2 (20.11m x 60.96m)