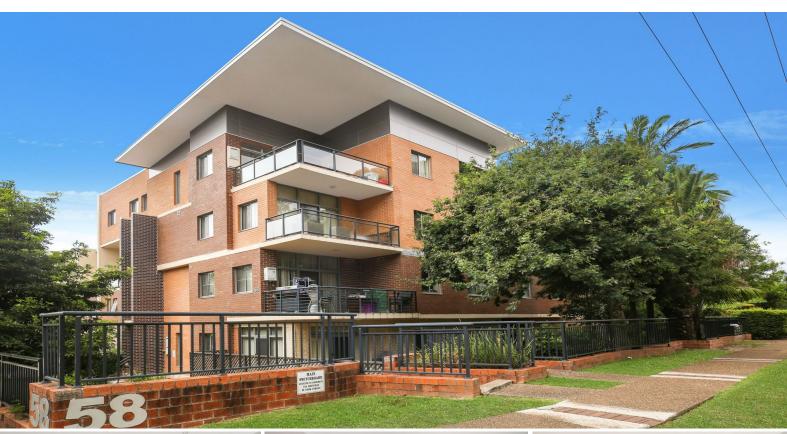

Set on the eastern end of the building with north facing balcony and windows to the south, this modern offers great natural light and cross ventilation and is only 800m to Sutherland railway station.

## Features include:

- Two generously sized bedrooms, one on each level with adjoining bathroom
- A modern kitchen with gas cooking and stainless steel appliances
- Generous open plan living and dining area flows out to a north facing balcony
- Great natural light and cross ventialtion with the north/south aspects  $% \left( 1\right) =\left( 1\right) \left( 1\right) \left$
- Security complex with intercom and a single lock up garage in a secure basement

## Sebastian Viteri

0295452220

www.hillandviteriproperty.com.au

16/58 BELMONT STREET

**SUTHERLAND**