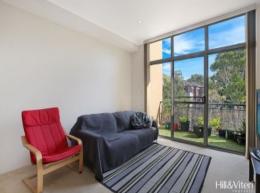

Set on the eastern end of the building with north facing balcony and windows to the south, this modern offers great natural light and cross ventilation and is only 800m to Sutherland railway station.

## Features include:

- Two generously sized bedrooms, one on each level with adjoining bathroom
- A modern kitchen with gas cooking and stainless steel appliances
- Generous open plan living and dining area flows out to a north facing balcony
- Great natural light and cross ventialtion with the north/south aspects  $% \left( 1\right) =\left( 1\right) \left( 1\right) \left$
- Security complex with intercom and a single lock up garage in a secure basement