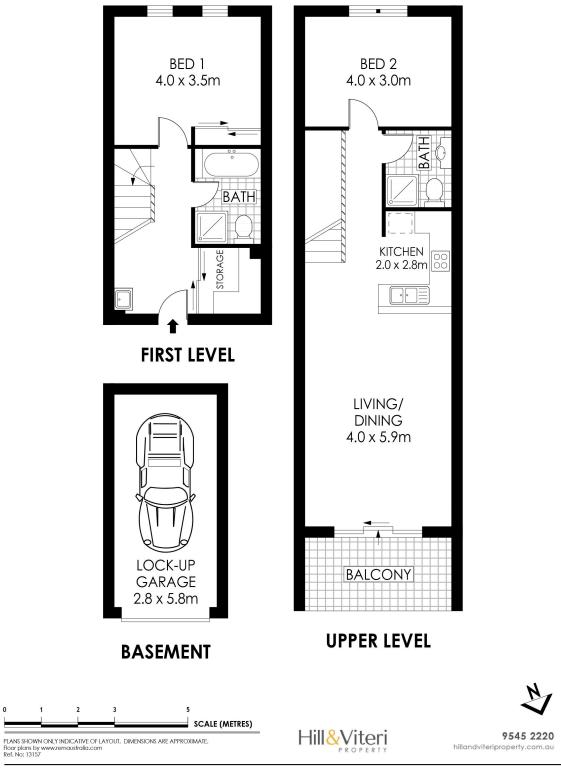

## Ideal First Home Or Investment

This is one of the best value buys in 2232 at present. Built in 2003 and presently leased at \$465 per week on a continuing agreement. This would make an ideal investment property or first purchase. This unique two storey floorplan could suit shared accommodation or perhaps someone working from home.

Set on the eastern end of the building with north facing balcony and windows to the south, this modern offers great natural light and cross ventilation and is only 800m to Sutherland railway station.

## Features include:

- Two generously sized bedrooms, one on each level with adjoining bathroom
- A modern kitchen with gas cooking and stainless steel appliances
- Generous open plan living and dining area flows out to a north facing balcony
- Great natural light and cross ventialtion with the north/south aspects  $% \left( 1\right) =\left( 1\right) \left( 1\right) \left$
- Security complex with intercom and a single lock up garage in a secure basement