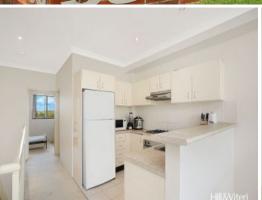

## Features include:

- Two generously sized bedrooms, one on each level with adjoining bathroom
- A modern kitchen with gas cooking and stainless steel appliances
- Generous open plan living and dining area flows out to a north facing balcony
- Great natural light and cross ventialtion with the north/south aspects  $% \left( 1\right) =\left( 1\right) \left( 1\right) \left$
- Security complex with intercom and a single lock up garage in a secure basement