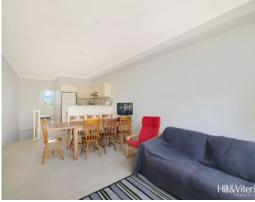

## Features include:

- Two generously sized bedrooms, one on each level with adjoining bathroom
- A modern kitchen with gas cooking and stainless steel appliances
- Generous open plan living and dining area flows out to a north facing balcony
- Great natural light and cross ventialtion with the north/south aspects  $% \left( 1\right) =\left( 1\right) \left( 1\right) \left$
- Security complex with intercom and a single lock up garage in a secure basement