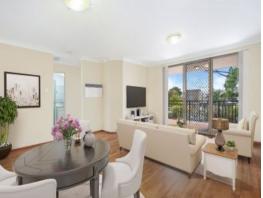

## Quiet & Convenient

This stylish, modern 2 bedroom apartment lets in plenty of natural light with its northerly aspect and is less than 300 meters away from the convenience of the shops and the train station.

## Features include:

- Modern Kitchen with Bosch appliances
- Timber laminate flooring
- Large open plan living and dining
- Large north facing balcony
- Bathroom with separate bath and shower
- Internal Laundry with good storage
- Secure building
- Lockup garage in secure basement