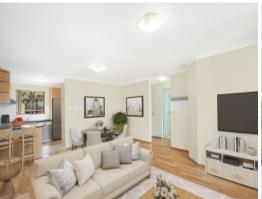

## Quiet & Convenient

This stylish, modern 2 bedroom apartment lets in plenty of natural light with its northerly aspect and is less than 300 meters away from the convenience of the shops and the train station.

## Features include:

- Modern Kitchen with Bosch appliances
- Timber laminate flooring
- Large open plan living and dining
- Large north facing balcony
- Bathroom with separate bath and shower
- Internal Laundry with good storage
- Secure building
- Lockup garage in secure basement