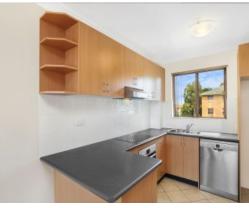

## Features include:

- Modern Kitchen with Bosch appliances
- Timber laminate flooring
- Large open plan living and dining
- Large north facing balcony
- Bathroom with separate bath and shower
- Internal Laundry with good storage
- Secure building
- Lockup garage in secure basement