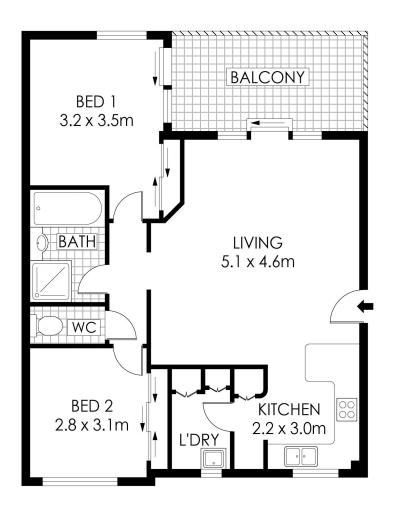

## Quiet & Convenient

This stylish, modern 2 bedroom apartment lets in plenty of natural light with its northerly aspect and is less than 300 meters away from the convenience of the shops and the train station.

## Features include:

- Modern Kitchen with Bosch appliances
- Timber laminate flooring
- Large open plan living and dining
- Large north facing balcony
- Bathroom with separate bath and shower
- Internal Laundry with good storage
- Secure building
- Lockup garage in secure basement

Total Lot Size: 97m2 (Incl. garage)

Approximate Quarterly Outgoings:

\$500,000.00

Type : Apartment

Sold Date : Wednesday, 3rd April 2019

2

Derin Hill Sebastian Viteri

0295452220 0295452220

FIRST FLOOR

8/6 PRESTON AVENUE

**ENGADINE**