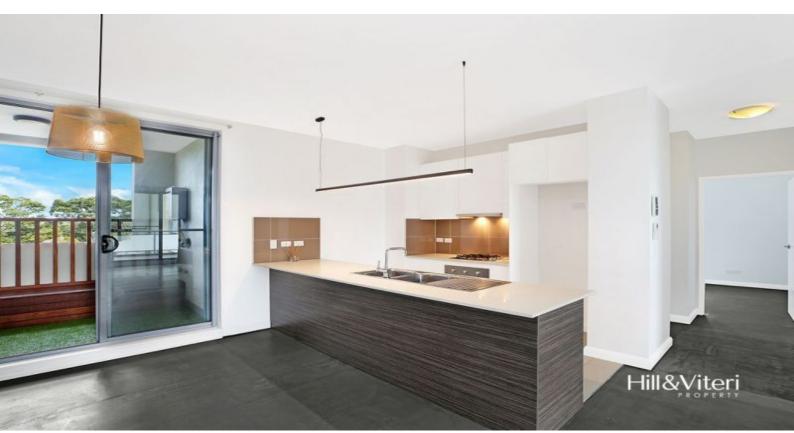

## Ultra Convenient

This stunning near new apartment has fresh, modern appliances, extremely well proportioned living spaces and a desirable aspect.

## Features include

- Spacious bedrooms both with built-in robes, ceiling fans. Main with En-suite
- Expansive open plan living with high ceilings and large windows giving off an abundance of natural light
- Top floor apartment in a modern complex, only 5 years old, with views over the Royal National Park
- Two balconies, Large main balcony and second balcony fitted with timber seating
- North to South aspect with two balconies, allowing cross flow ventilation
- New addition to the home is unique polished concrete flooring

- The apartment benefits from gas cooking and heating, air conditioning and a lift from the basement

- Main bathroom features freestanding bath. Unit has additional linen cupboard and internal laundry