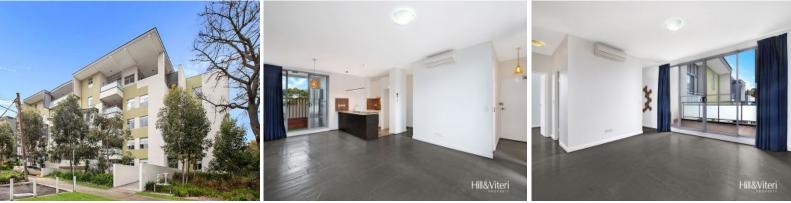

## Ultra Convenient

This stunning near new apartment has fresh, modern appliances, extremely well proportioned living spaces and a desirable aspect.

## Features include

- Spacious bedrooms both with built-in robes, ceiling fans. Main with En-suite
- Expansive open plan living with high ceilings and large windows giving off an abundance of natural light
- Top floor apartment in a modern complex, only 5 years old, with views over the Royal National Park
- Two balconies, Large main balcony and second balcony fitted with timber seating
- North to South aspect with two balconies, allowing cross flow ventilation
- New addition to the home is unique polished concrete flooring

- The apartment benefits from gas cooking and heating, air conditioning and a lift from the basement

- Main bathroom features freestanding bath. Unit has additional linen cupboard and internal laundry