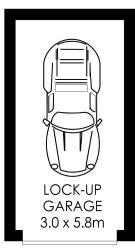

## Features Include:

- Open plan living & dining room with adjoining kitchen, features split system air conditioning
- Generous bedrooms, both featuring mirrored built-in wardrobes
- Large internal laundry with linen cupboard great for storage
- Balcony with leafy outlook
- Secure underground parking with a remote single lock up garage
- Security block in an ultra-convenient location, close to Sutherland schools, shops and transport
- Pet-friendly complex