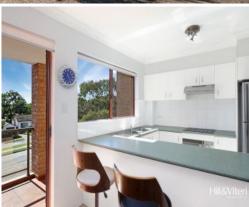

## Features Include:

- Open plan living & dining room with adjoining kitchen, features split system air conditioning
- Generous bedrooms, both featuring mirrored built-in wardrobes
- Large internal laundry with linen cupboard great for storage
- Balcony with leafy outlook
- Secure underground parking with a remote single lock up garage
- Security block in an ultra-convenient location, close to Sutherland schools, shops and transport
- Pet-friendly complex