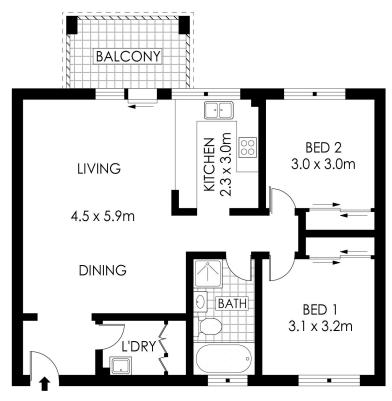

## Features Include:

- Open plan living & dining room with adjoining kitchen, features split system air conditioning
- Generous bedrooms, both featuring mirrored built-in wardrobes
- Large internal laundry with linen cupboard great for storage
- Balcony with leafy outlook
- Secure underground parking with a remote single lock up garage
- Security block in an ultra-convenient location, close to Sutherland schools, shops and transport
- Pet-friendly complex

Total Lot Size: 97m2 (Incl. garage)

\$525,000 - \$555,000

Type : Unit

Sold Date : Friday, 10th May 2019

2

**Land** : 97 m2

Hill & Viteri Property

Sebastian Viteri