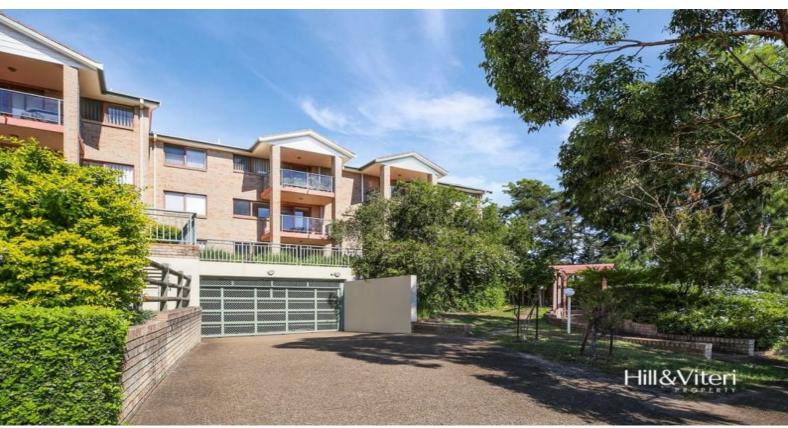

20/28-34 Leonay Street Sutherland, NSW

## Ideal First Home or Investment

Freshly painted, this immaculately presented north facing apartment will suit the buyer who needs comfort and style. Centrally located within steps to all local amenities; this apartment is a must to inspect for first home buyers and investors alike!

## Features Include:

- Open plan living & dining room with adjoining kitchen, features split system air conditioning
- Generous bedrooms, both featuring mirrored built-in wardrobes
- Large internal laundry with linen cupboard great for storage
- Balcony with leafy outlook
- Secure underground parking with a remote single lock up garage
- Security block in an ultra-convenient location, close to Sutherland schools, shops and transport
- Pet-friendly complex