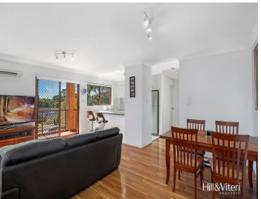

## Features Include:

- Open plan living & dining room with adjoining kitchen, features split system air conditioning
- Generous bedrooms, both featuring mirrored built-in wardrobes
- Large internal laundry with linen cupboard great for storage
- Balcony with leafy outlook
- Secure underground parking with a remote single lock up garage
- Security block in an ultra-convenient location, close to Sutherland schools, shops and transport
- Pet-friendly complex