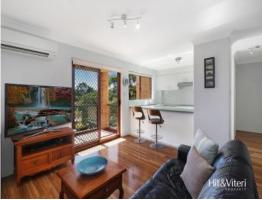

## Features Include:

- Open plan living & dining room with adjoining kitchen, features split system air conditioning
- Generous bedrooms, both featuring mirrored built-in wardrobes
- Large internal laundry with linen cupboard great for storage
- Balcony with leafy outlook
- Secure underground parking with a remote single lock up garage
- Security block in an ultra-convenient location, close to Sutherland schools, shops and transport
- Pet-friendly complex