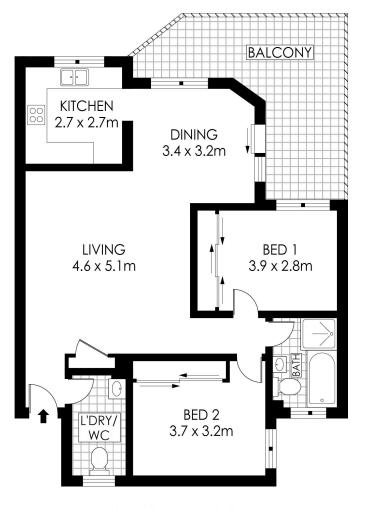

## Stylish Convenience

This spacious two bedroom residence offers some excellent features including floating timber floors, bedrooms with built-in robes, modern kitchen and bathroom with a neutral colour scheme throughout and single lock up garage.

The generous size living, dining and kitchen area is both functional and pleasing to the eye. The private balcony offers a covered entertaining area with a leafy outlook.

This security complex is only a short stroll to the heart of Sutherland's cafes, restaurants & shops. Simply unpack and enjoy!

Total Lot Size: 113m2 (Incl. garage)

Approximate Quarterly Outgoings: