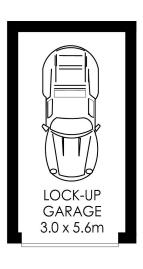

## Stylish Convenience

This spacious two bedroom residence offers some excellent features including floating timber floors, bedrooms with built-in robes, modern kitchen and bathroom with a neutral colour scheme throughout and single lock up garage.

Total Lot Size: 113m2 (Incl. garage)

Approximate Quarterly Outgoings: