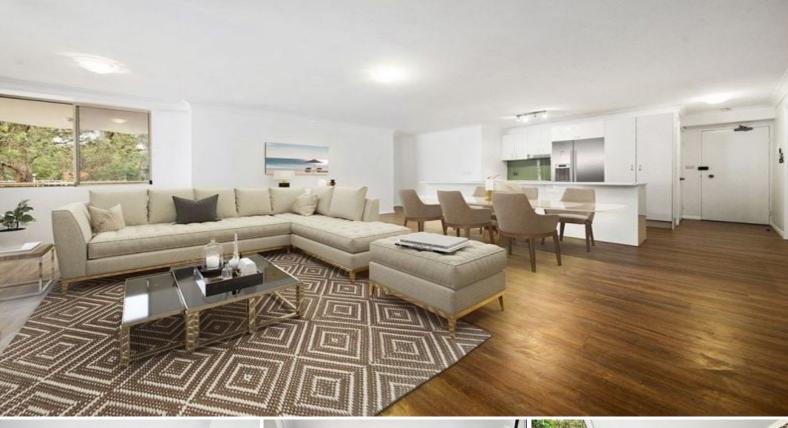

### When size matters

This stunning two bedroom unit is a must see. With its spacious open plan lounge and dining area and large bedrooms this unit has an abundance of space

#### Features include

- \* Two large bedrooms with built-in robes
- \* Spacious open plan lounge and dining area
- \* Huge kitchen with ample bench and cupboard space dishwasher included
- \* Internal laundry and lift access
- \* Single lock up garage
- \* Good size balcony
- \* Approx 500m to Sutherland Station and shops