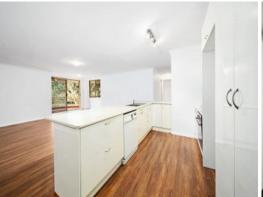

#### Features include

- \* Two large bedrooms with built-in robes
- \* Spacious open plan lounge and dining area
- \* Huge kitchen with ample bench and cupboard space dishwasher included
- \* Internal laundry and lift access
- \* Single lock up garage
- \* Good size balcony
- \* Approx 500m to Sutherland Station and shops