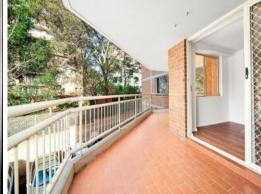

#### Features include

- \* Two large bedrooms with built-in robes
- \* Spacious open plan lounge and dining area
- \* Huge kitchen with ample bench and cupboard space dishwasher included
- \* Internal laundry and lift access
- \* Single lock up garage
- \* Good size balcony
- \* Approx 500m to Sutherland Station and shops