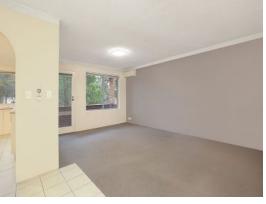

#### Features include

- \* Modern kitchen with stainless steel appliances, dishwasher, ample cupboard and bench space
- $^{\ast}$  Large open plan lounge and dining area with air-conditioning
- $^{\star}$  Two spacious bedrooms both with built-in robes, ceiling fans and new carpet
- \* Bathroom with updated features also with separate powder room
- \* Fully fitted out internal laundry with great storage options
- \* Single lock up garage
- \* Only a 600m walk to Sutherland Station and shops