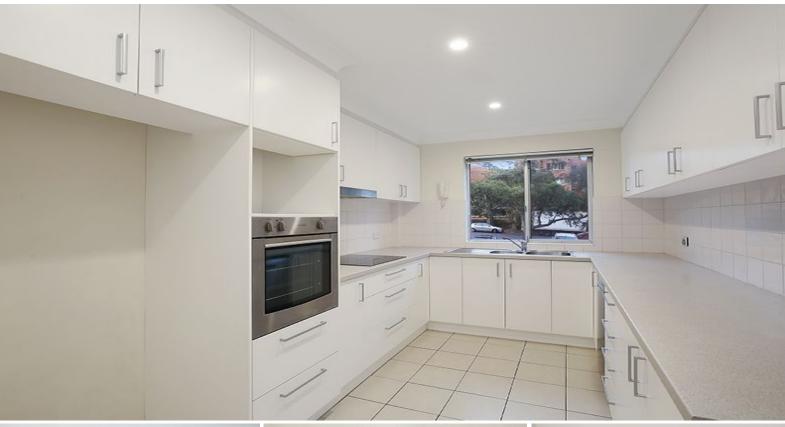

#### Features include

- \* Modern kitchen with stainless steel appliances, dishwasher, ample cupboard and bench space
- $^{\ast}$  Large open plan lounge and dining area with air-conditioning
- $^{\star}$  Two spacious bedrooms both with built-in robes, ceiling fans and new carpet
- \* Bathroom with updated features also with separate powder room
- \* Fully fitted out internal laundry with great storage options
- \* Single lock up garage
- \* Only a 600m walk to Sutherland Station and shops