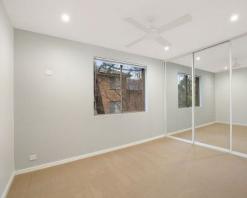

#### Features include

- \* Modern kitchen with stainless steel appliances, dishwasher, ample cupboard and bench space
- $^{\ast}$  Large open plan lounge and dining area with air-conditioning
- $^{\star}$  Two spacious bedrooms both with built-in robes, ceiling fans and new carpet
- \* Bathroom with updated features also with separate powder room
- \* Fully fitted out internal laundry with great storage options
- \* Single lock up garage
- \* Only a 600m walk to Sutherland Station and shops