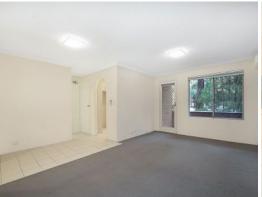

#### Features include

- \* Modern kitchen with stainless steel appliances, dishwasher, ample cupboard and bench space
- $^{\ast}$  Large open plan lounge and dining area with air-conditioning
- $^{\star}$  Two spacious bedrooms both with built-in robes, ceiling fans and new carpet
- \* Bathroom with updated features also with separate powder room
- \* Fully fitted out internal laundry with great storage options
- \* Single lock up garage
- \* Only a 600m walk to Sutherland Station and shops