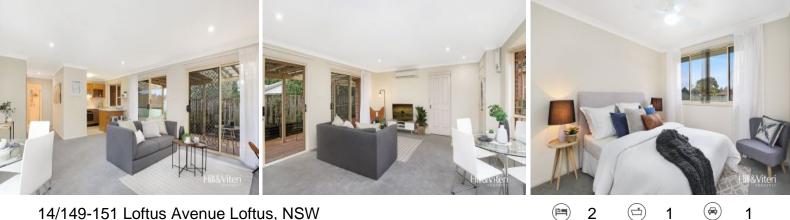

## Convenient & Low Maintenance Lifestyle

A well presented home with ample space inside and a spacious undercover outdoor entertaining area overlooking a large yard. Situated in the heart of Loftus and in close proximity to the train station, bus service, schools, shops and other local amenities. This property is ready for you to move in, unpack and relax.

Features Include:

• 2 generous bedrooms with built-in robes and modern styling

• Living area with split system air-conditioning

• Modern kitchen with granite benchtops and European appliances including dishwasher

• Spacious yard for the dog, the kids or a veggie patch

• Undercover entertaining overlooking an oversized sunny rear yard complete with deck, paved area, pergola and  $\text{caf}\tilde{A}\bar{\mathbb{O}}$  blinds

• Other features include garage with internal access, garden shed, Foxtel outlets, new curtains and new carpets

Total Lot Size: 141m2 (incl garage)