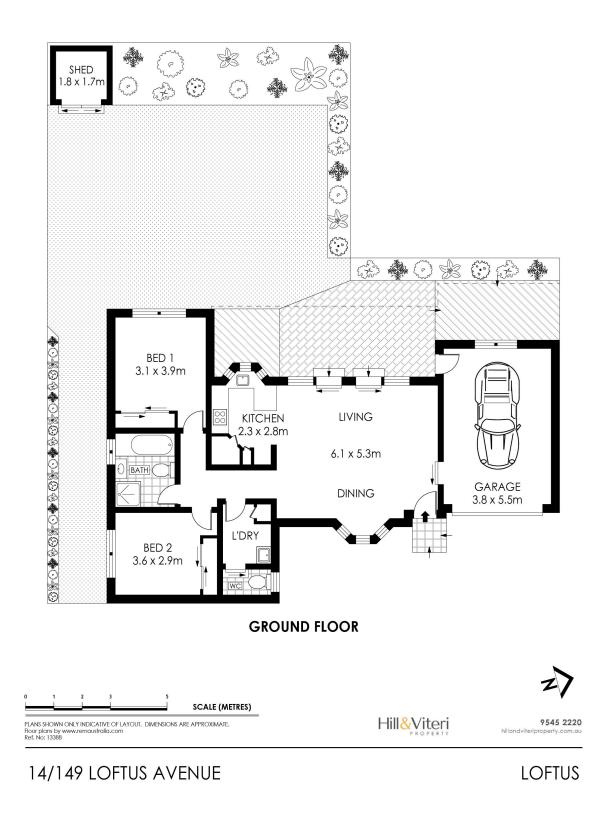

Features Include:

• 2 generous bedrooms with built-in robes and modern styling

• Living area with split system air-conditioning

• Modern kitchen with granite benchtops and European appliances including dishwasher

• Spacious yard for the dog, the kids or a veggie patch

• Undercover entertaining overlooking an oversized sunny rear yard complete with deck, paved area, pergola and  $\text{caf}\tilde{A}\bar{\mathbb{O}}$  blinds

• Other features include garage with internal access, garden shed, Foxtel outlets, new curtains and new carpets

Total Lot Size: 141m2 (incl garage)