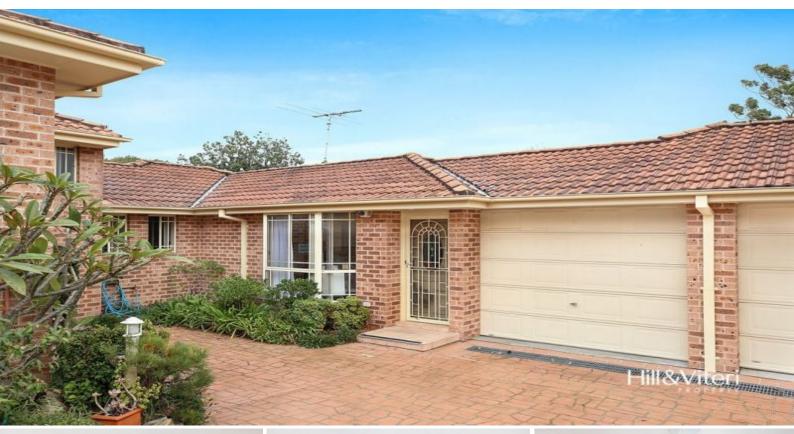

## Convenient & Low Maintenance Lifestyle

A well presented home with ample space inside and a spacious undercover outdoor entertaining area overlooking a large yard. Situated in the heart of Loftus and in close proximity to the train station, bus service, schools, shops and other local amenities. This property is ready for you to move in, unpack and relax.

Features Include:

• 2 generous bedrooms with built-in robes and modern styling

• Living area with split system air-conditioning

• Modern kitchen with granite benchtops and European appliances including dishwasher

• Spacious yard for the dog, the kids or a veggie patch

• Undercover entertaining overlooking an oversized sunny rear yard complete with deck, paved area, pergola and  $\text{caf}\tilde{A}\bar{\mathbb{O}}$  blinds

• Other features include garage with internal access, garden shed, Foxtel outlets, new curtains and new carpets

Total Lot Size: 141m2 (incl garage)